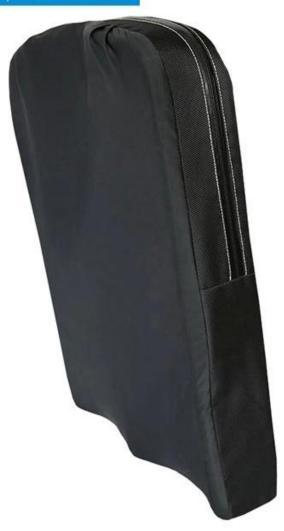

PU Polyurethane Urethane PUR PIR Foam Foaming Moulded Moulding Memory Foam Wheelchair C ushion Seat

Material: Pu + memory foam

Size(LWH): 352.4\*434.98\*76.2mm or customized

Color: Black, grey, and more customized

Payment: T/T, 30% deposit, 70% before shippment

Usage: Wheelchair

MOQ:100pcs OEM: Accepted

This product is customized for the customer, not for sale

This product is customized for the customer, not for sale