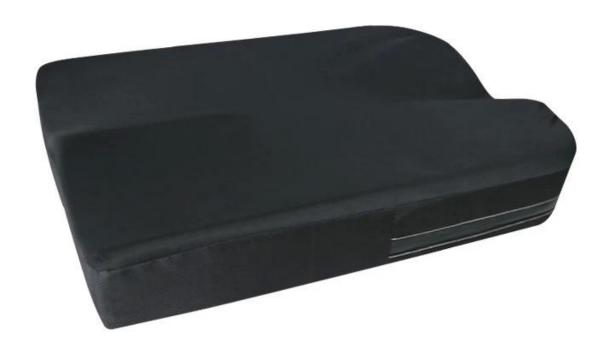

PU Polyurethane Urethane PUR PIR Foam Foaming Moulded Moulding Memory Foam Wheelchair C ushion Seat

Material: Pu + memory foam

Size(LWH): 352.4\*434.98\*76.2mm or customized

Color: Black, grey, and more customized

Payment: T/T, 30% deposit, 70% before shippment

Usage: Wheelchair

MOQ:100pcs OEM: Accepted

This product is customized for the customer, not for sale

This product is customized for the customer, not for sale