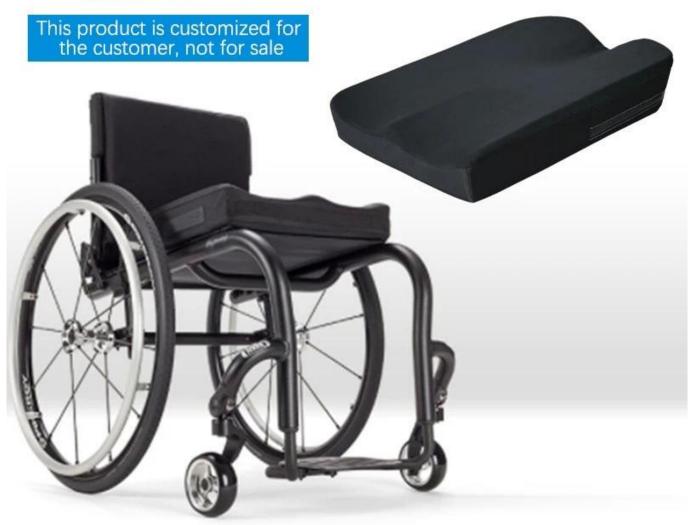

PU Polyurethane Urethane PUR PIR Foam Foaming Moulded Moulding Memory Foam Wheelchair C ushion Seat

Material: Pu + memory foam

Size(LWH): 352.4\*434.98\*76.2mm or customized

Color: Black, grey, and more customized

Payment: T/T, 30% deposit, 70% before shippment

Usage: Wheelchair

MOQ:100pcs OEM: Accepted

This product is customized for the customer, not for sale

This product is customized for the customer, not for sale