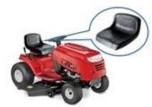

PU Polyurethane Urethane PUR PIR Foam Foaming Moulded Moulding Memory Foam Wheelchair C ushion Seat

Material: Pu + memory foam

Size(LWH): 352.4\*434.98\*76.2mm or customized

Color: Black, grey, and more customized

Payment: T/T, 30% deposit, 70% before shippment

Usage: Wheelchair

MOQ:100pcs OEM: Accepted

This product is customized for the customer, not for sale

This product is customized for the customer, not for sale