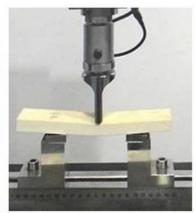

Tensile Test

Tear Resistance Test

Compressive Strength

Spectrum Colorimeter

Indentation Force Deflection

Standard Color compare Lighter box