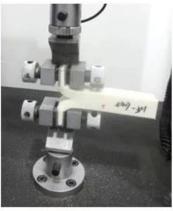

Tensile Test

Tear Resistance Test

Compressive Strength

Spectrum Colorimeter

Indentation Force Deflection

Standard Color compare Lighter box