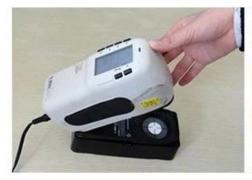

Tensile Test

Tear Resistance Test

Compressive Strength

Spectrum Colorimeter

Indentation Force Deflection

Standard Color compare Lighter box