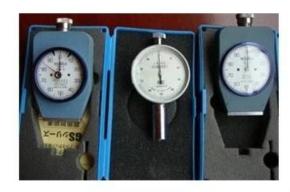

Tensile Test

Tear Resistance Test

Compressive Strength

Spectrum Colorimeter

Indentation Force Deflection

Standard Color compare Lighter box