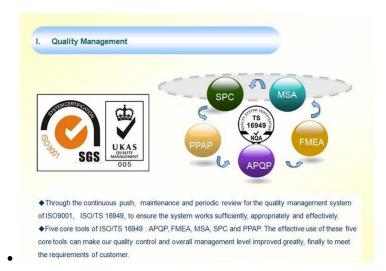

# Quality control

### 2. What are the differences between Finehope and domestic peers?

- 1. 1. Quality assurance: advanced product quality planning(APQP).
- 2. 2. Finehope has rich experience in serving international large enterprises.
- 3. 3. Has professional scientific research team of polyurethane material.
- 4. 4. Has independent design, manufacturing and innovation ability of production equipment and molds.
- 5. 5. Has engineer team who is responsible for the quality assurance system and quality control.