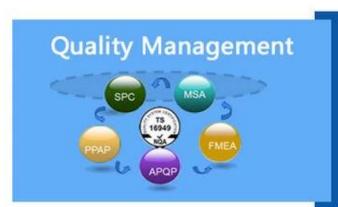

# Quality control

### 2. What are the differences between Finehope and domestic peers?

- 1. 1. Quality assurance: advanced product quality planning(APQP).
- 2. 2. Finehope has rich experience in serving international large enterprises.
- 3. 3. Has professional scientific research team of polyurethane material.
- 4. 4. Has independent design, manufacturing and innovation ability of production equipment and molds.
- 5. 5. Has engineer team who is responsible for the quality assurance system and quality control.