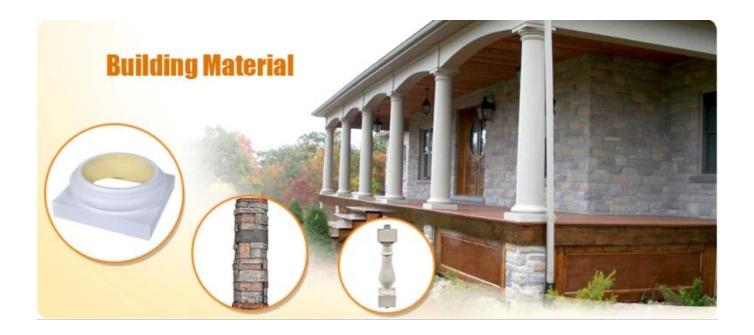

## Specification

Polyurethane(PU) materials has been widely used for interior decoration and the public decoration. Such as Houses, villas, hotels, night clubs, dancing halls, bars, clothing shops, building offices, conference halls, church etc. Different from wood or plaster, PU molding do not saturate, leak, deform or detach, it's durable and easy to clean and maintain. And it can last longer than MDF or wood mouldings.

| 1  | material       | Polyurethane ( PU ), an advanced and trustworthy material,                                    |
|----|----------------|-----------------------------------------------------------------------------------------------|
| 2  | MOQ            | 100pcs                                                                                        |
| 3  | size           | as your requirement                                                                           |
| 4  | technical      | hand-made and machinery                                                                       |
| 5  | finished       | PU self-skin                                                                                  |
| 6  | payment term   | тл                                                                                            |
| 7  | packing        | Normal export corrugated carton as per clients' request                                       |
| 8  | usage          | polyurethane baluster,balustrade for deck and house ect                                       |
| 9  | Custom service | Dimension, material, style all can be custom made                                             |
| 10 | delivery time  | 40 days after receiving the deposit                                                           |
| 11 | remarks        | Your satisfaction is our greatest affirmation and if you have any problems please contact us. |