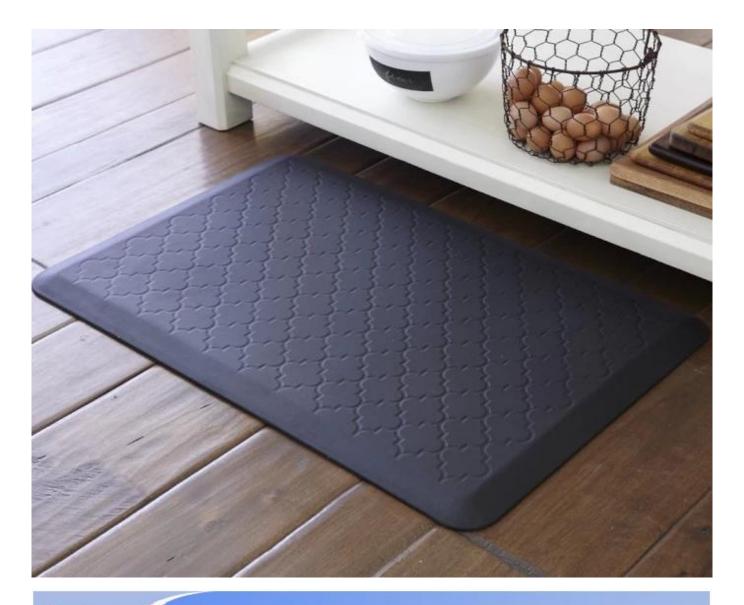

### Feature:

- 1. Waterproof, anti-bacteria, non-slip, self-skinning, fireproof
- 2. Easy to clean anti-slip, fireproof, good wear resistance, good shock resistance
- 3. Soft, comfortable, anti-fatigue, multi-purpose, anti fatigue, anti-corrosion
- ${\bf 4.} \quad {\bf \underline{Anticorrosion,\,damp\text{-}proof,\,anti\text{-}crack,\,moth proof,\,anti\text{-}ultraviolet}}$
- 5. No radiation, non-toxic and eco-friendly

## Specification

Anti-fatigue mats are beneficial for back thigh and lower leg or foot, which offer you unique feeling from your head to your toe. Anti fatigue mat is a natural shock absorber, and it can rebound quickly to the smallest weight shift, encourage blood flow to feet, legs, and lower back. The anti fatigue mat is engineered to the optimal degree of softness to minimize the harmful, painful consequences of standing for extended periods as well as to reduce the stress and strain of standing. Anti-Fatigue Mats have been designed to promote better posture, proper circulation, muscle toning and sense of well-being. In addition, the Mats reduce the fatigue and discomfort associated with the stress and strain of long term or static standing.

## **Products applications**

# **Products applications**