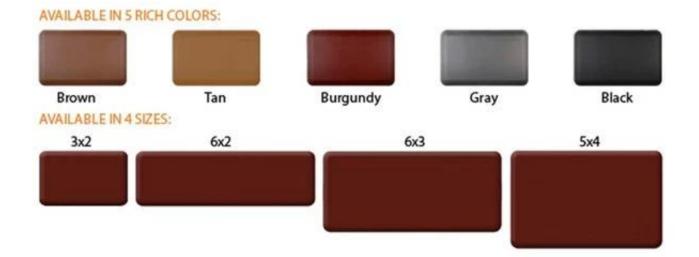

| 1 | material  | China anti skid mat, non slip bathroom mats, large mats, home mats, foot mats |
|---|-----------|-------------------------------------------------------------------------------|
| 2 | MOQ       | 100pcs                                                                        |
| 3 | size      | as your requirement                                                           |
| 4 | technical | hand-made and machinery                                                       |

| 5  | finished       | PU self-skin                                                                                  |
|----|----------------|-----------------------------------------------------------------------------------------------|
| 6  | payment term   | ул                                                                                            |
| 7  | packing        | Normal export corrugated carton as per clients' request                                       |
| 8  | usage          | floor mat, kitchen mat                                                                        |
| 9  | Custom service | Dimension, material, style all can be custom made                                             |
| 10 | delivery time  | 40 days after receiving the deposit                                                           |
| 11 | remarks        | Your satisfaction is our greatest affirmation and if you have any problems please contact us. |