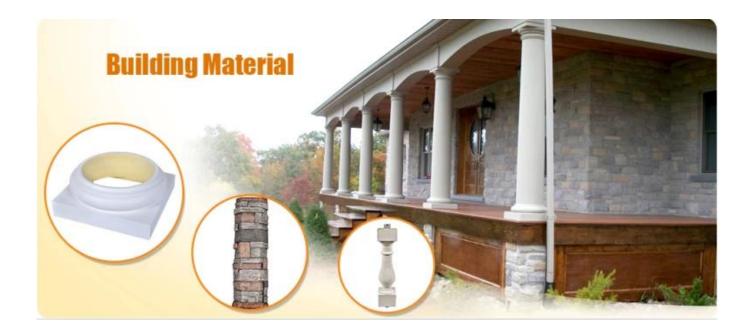

## Feature:

- 1. Waterproof, anti-bacteria, non-slip, fireproof
- 2. Light weight, green product, easy installation
- 3. <u>Durable, eco-friendly, sturdy surface, heat insulation</u>
- ${\bf 4.} \quad {\bf Anticorrosion,\, damp-proof,\, anti-crack,\, moth proof,\, anti-ultraviolet}$
- 5. No radiation, non-toxic and eco-friendly

# Specification

Polyurethane(PU) materials has been widely used for interior decoration and the public decoration. Such as Houses, villas, hotels, night clubs, dancing halls, bars, clothing shops, building offices, conference halls, church etc. Different from wood or plaster, PU molding do not saturate, leak, deform or detach, it's durable and easy to clean and maintain. And it can last longer than MDF or wood mouldings.

| 1  | material       | Polyurethane (