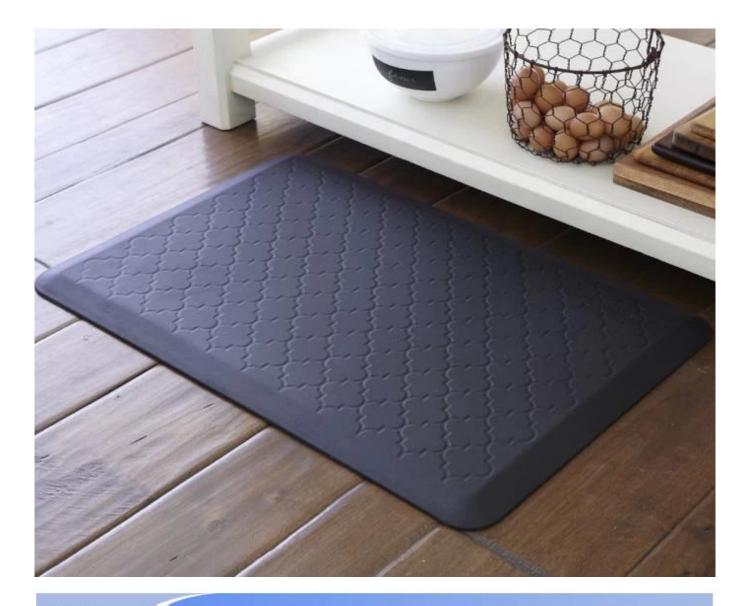

#### Feature:

- 1. Waterproof, anti-bacteria, non-slip, self-skinning, fireproof
- 2. Easy to clean anti-slip, fireproof, good wear resistance, good shock resistance
- $3. \ \ \, \underline{\text{Soft, comfortable, anti-fatigue, multi-purpose, anti-fatigue, anti-corrosion}}$
- 4. Anticorrosion, damp-proof, anti-crack, mothproof, anti-ultraviolet
- 5. No radiation, non-toxic and eco-friendly

## Specification

Anti-fatigue mats are beneficial for back thigh and lower leg or foot, which offer you unique feeling from your head to your toe. Anti fatigue mat is a natural shock absorber, and it can rebound quickly to the smallest weight shift, encourage blood flow to feet, legs, and lower back. The anti fatigue mat is engineered to the optimal degree of softness to minimize the harmful, painful consequences of standing for extended periods as well as to reduce the stress and strain of standing. Anti-Fatigue Mats have been designed to promote better posture, proper circulation, muscle toning and sense of well-being. In addition, the Mats reduce the fatigue and discomfort associated with the stress and strain of long term or static standing.