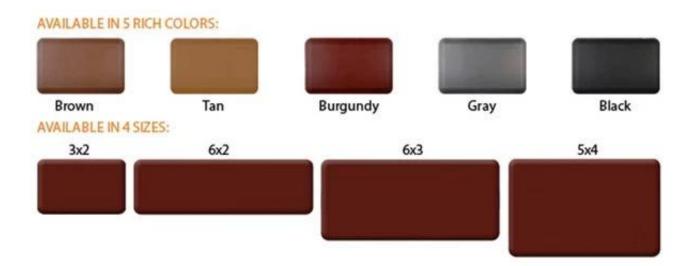

| 1  | material       | Polyurethane ( PU ), an advanced and trustworthy material,                                    |
|----|----------------|-----------------------------------------------------------------------------------------------|
| 2  | моо            | 100pcs                                                                                        |
| 3  | size           | as your requirement                                                                           |
| 4  | technical      | hand-made and machinery                                                                       |
| 5  | finished       | PU self-skin                                                                                  |
| 6  | payment term   | т                                                                                             |
| 7  | packing        | Normal export corrugated carton as per clients' request                                       |
| 8  | usage          | floor mat, kitchen mat                                                                        |
| 9  | Custom service | Dimension, material, style all can be custom made                                             |
| 10 | delivery time  | 40 days after receiving the deposit                                                           |
| 11 | remarks        | Your satisfaction is our greatest affirmation and if you have any problems please contact us. |