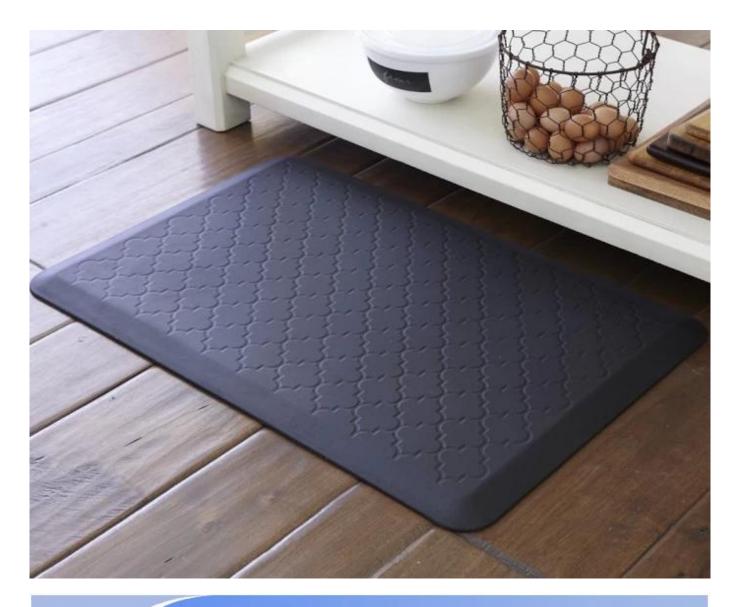

## Feature:

- 1. Waterproof, anti-bacteria, non-slip, self-skinning, fireproof
- 2. Easy to clean anti-slip, fireproof, good wear resistance, good shock resistance
- $3. \ \ \, \underline{\text{Soft, comfortable, anti-fatigue, multi-purpose, anti-fatigue, anti-corrosion}}$
- 4. Anticorrosion, damp-proof, anti-crack, mothproof, anti-ultraviolet
- 5. No radiation, non-toxic and eco-friendly

## Specification

Anti-fatigue mats are beneficial for back thigh and lower leg or foot, which offer you unique feeling from your head to your toe. Anti fatigue mat is a natural shock absorber, and it can rebound quickly to the smallest weight shift, encourage blood flow to feet, legs, and lower back. The anti fatigue mat is engineered to the optimal degree of softness to minimize the harmful, painful