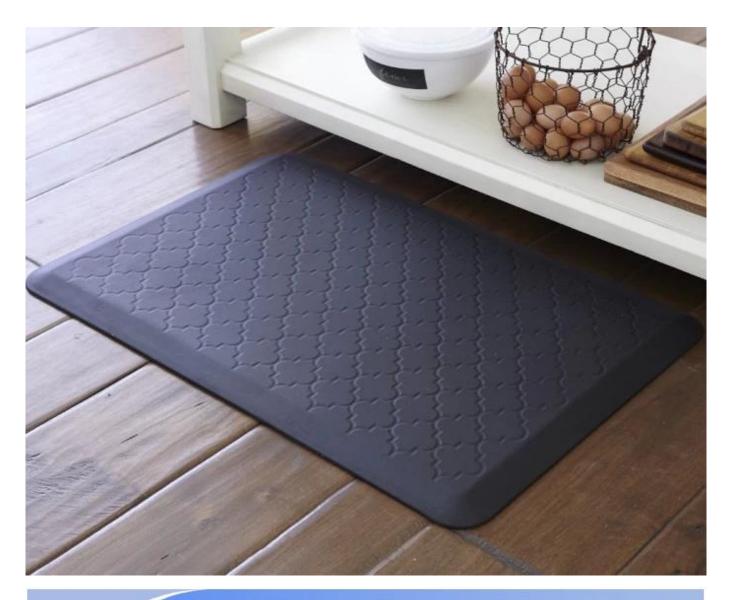

### Feature:

- 1. Waterproof, anti-bacteria, non-slip, self-skinning, fireproof
- 2. Easy to clean anti-slip, fireproof, good wear resistance, good shock resistance
- 3. Soft, comfortable, anti-fatigue, multi-purpose, anti fatigue, anti-corrosion
- ${\bf 4.} \quad {\bf \underline{Anticorrosion,\,damp\text{-}proof,\,anti\text{-}crack,\,moth proof,\,anti\text{-}ultraviolet}}$
- 5. No radiation, non-toxic and eco-friendly

## Specification

Anti-fatigue mats are beneficial for back thigh and lower leg or foot, which offer you unique feeling from your head to your toe. Anti fatigue mat is a natural shock absorber, and it can rebound quickly to the smallest weight shift, encourage blood flow to feet, legs, and lower back. The anti fatigue mat is engineered to the optimal degree of softness t