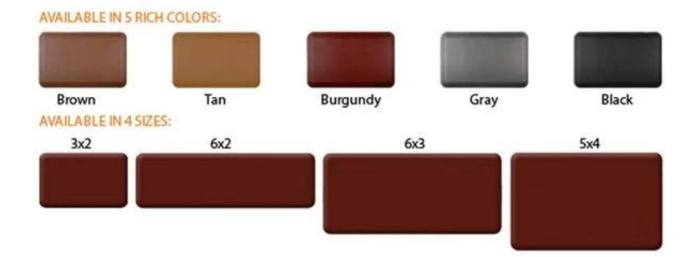

| 5  | finished      | PU self-skin                                                                                  |
|----|---------------|-----------------------------------------------------------------------------------------------|
| 6  | payment term  | тл                                                                                            |
| 7  | packing       | Normal export corrugated carton as per clients' request                                       |
| 8  |               | floor mat, kitchen mat                                                                        |
| 9  |               | Dimension, material, style all can be custom made                                             |
| 10 | delivery time | 40 days after receiving the deposit                                                           |
| 11 |               | Your satisfaction is our greatest affirmation and if you have any problems please contact us. |