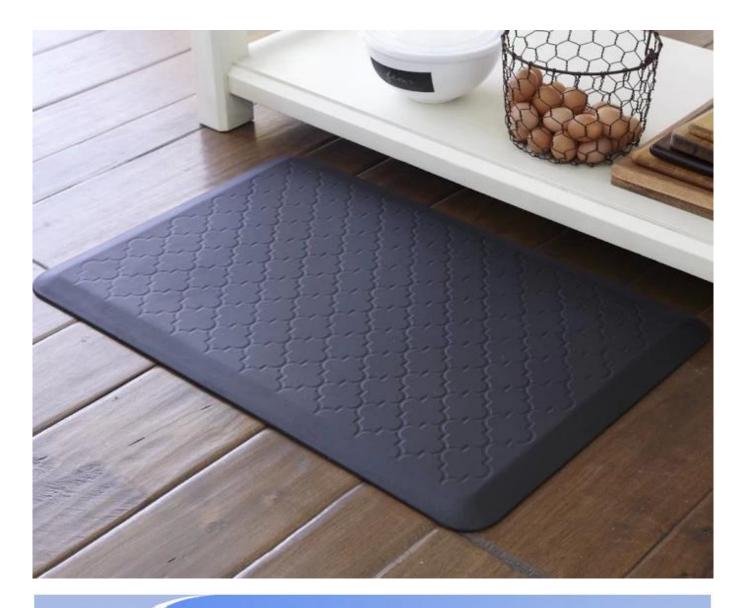

#### Feature:

- 1. Waterproof, anti-bacteria, non-slip, self-skinning, fireproof
- 2. Easy to clean anti-slip, fireproof, good wear resistance, good shock resistance
- $3. \ \ \, \underline{\text{Soft, comfortable, anti-fatigue, multi-purpose, anti-fatigue, anti-corrosion}}$
- 4. Anticorrosion, damp-proof, anti-crack, mothproof, anti-ultraviolet
- 5. No radiation, non-toxic and eco-friendly

## Specification

Anti-fatigue mats are beneficial for back thigh and lower leg or foot, which offer you unique feeling from your head to your toe. Anti fatigue mat is a natural shock absorber, and it can rebound quickly to the smallest weight shift, encourage blood flow to feet, legs, and lower back. The anti fatigue mat is engineered to the optimal degree of softness to minimize the harmful, painf