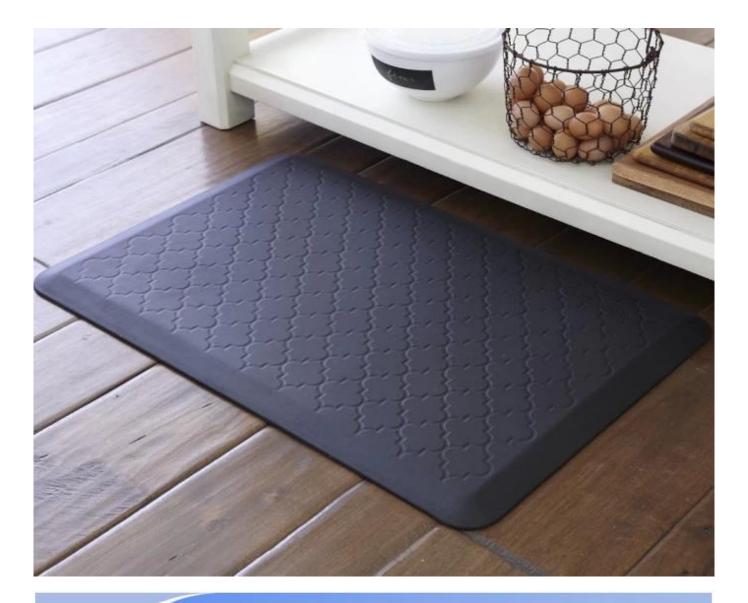

## Feature:

- 1. Waterproof, anti-bacteria, non-slip, self-skinning, fireproof
- 2. Easy to clean anti-slip, fireproof, good wear resistance, good shock resistance
- $3. \ \ \, \underline{\text{Soft, comfortable, anti-fatigue, multi-purpose, anti-fatigue, anti-corrosion}}$
- 4. Anticorrosion, damp-proof, anti-crack, mothproof, anti-ultraviolet
- 5. No radiation, non-toxic and eco-friendly

## Specification

Anti-fatigue mats are beneficial for back thigh and lower leg or foot, which offer you unique feeling from your head to your toe. Anti fatigue mat is a natural shock absorber, and it can rebound quickly to the smallest weight shift, encourage blood flow to feet, legs, and lower back. The anti fatigue mat is engineered to the optimal degree of softness to minimize the harmful, painful consequences of standing for extended periods as well as to reduce the stress and strain of standing. Anti-Fatigue Mats have been designed to promote better posture, proper circulation, muscle toning and sense of well-being. In addition, the Mats reduce the fatigue and discomfort associated with the stress and strain of long term or static standing.