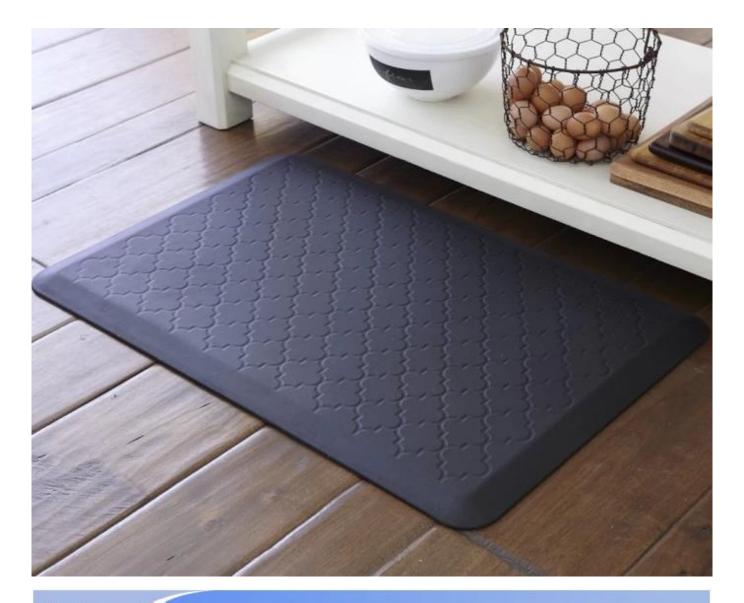

### Feature:

- 1. Waterproof, anti-bacteria, non-slip, self-skinning, fireproof
- 2. Easy to clean anti-slip, fireproof, good wear resistance, good shock resistance
- 3. Soft, comfortable, anti-fatigue, multi-purpose, anti fatigue, anti-corrosion
- ${\bf 4.} \quad {\bf \underline{Anticorrosion,\,damp\text{-}proof,\,anti\text{-}crack,\,moth proof,\,anti\text{-}ultraviolet}}$
- 5. No radiation, non-toxic and eco-friendly

## Specification

Anti-fatigue mats are beneficial for back thigh and lower leg or foot, which offer you unique feeling from your head to your toe. Anti fatigue mat is a natural shock absorber, and it can rebound quickly to the smallest weight shift, encourage blood flow to feet, legs, and lower back. The anti fatigue mat is engineered to the optimal degree of softness t