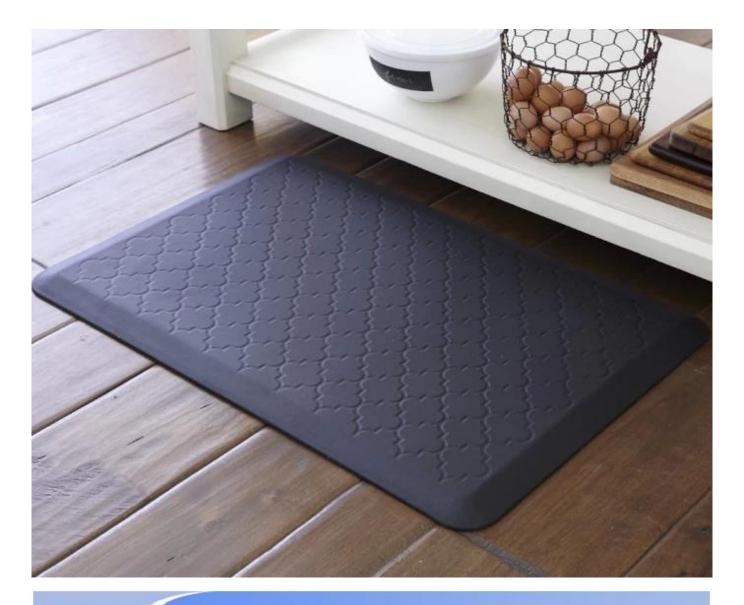

### Feature:

- 1. Waterproof, anti-bacteria, non-slip, self-skinning, fireproof
- 2. Easy to clean anti-slip, fireproof, good wear resistance, good shock resistance
- 3. Soft, comfortable, anti-fatigue, multi-purpose, anti fatigue, anti-corrosion
- 4. Anticorrosion, damp-proof, anti-crack, mothproof, anti-ultraviolet
- 5. No radiation, non-toxic and eco-friendly

## Specification

Anti-fatigue mats are beneficial for back thigh and lower leg or foot, which offer you unique feeling from your head to your toe. Anti fatigue mat is a natural shock absorber, and it can rebound quickly to the smallest weight shift, encourage blood flow to feet, legs, and lower back. The anti fatigue mat is engineered to the optimal degree of softness to minimize the harmful, painful consequences of standing for extended periods as well as to reduce the stress and strain of standing. Anti-Fatigue Mats have been designed to promote better posture, proper circulation, muscle toning and sense of well-being. In addition, the Mats reduce the fatigue and discomfort associated with the stress and strain of long term or static standing.