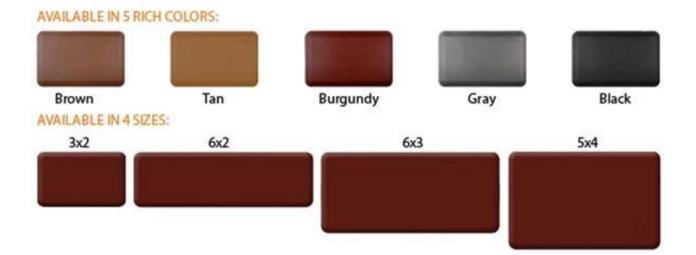

| 1 |     | Polyurethane floor mat, doormat, foam mat, non slip mat, floormats |
|---|-----|--------------------------------------------------------------------|
| 2 | моо | 100pcs                                                             |
| 3 |     | as your requirement                                                |
| 4 |     | hand-made and machinery                                            |

| 5  | finished      | PU self-skin                                                                                  |
|----|---------------|-----------------------------------------------------------------------------------------------|
| 6  | payment term  | π                                                                                             |
| 7  | packing       | Normal export corrugated carton as per clients' request                                       |
| 8  |               | floor mat, kitchen mat                                                                        |
| 9  |               | Dimension, material, style all can be custom made                                             |
| 10 | delivery time | 40 days after receiving the deposit                                                           |
| 11 |               | Your satisfaction is our greatest affirmation and if you have any problems please contact us. |