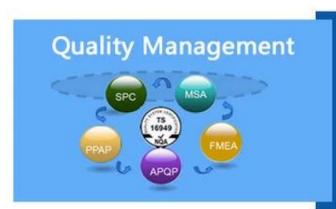

# Quality control

### 2. What are the differences between Finehope and domestic peers?

- 1. 1. Quality assurance: advanced product quality planning(APQP).
- 2. 2. Finehope has rich experience in serving international large enterprises.
- 3. 3. Has professional scientific research team of polyurethane material.
- 4. 4. Has independent design, manufacturing and innovation ability of production equipment and molds.
- 5. 5. Has engineer team who is responsible for the quality assurance system and quality control.