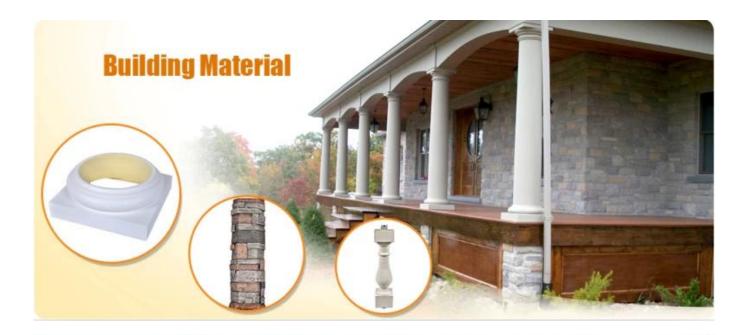

| 1  | material       | Polyurethane modern stair railings, baluster calculator, exterior railings, outdoor railing, interior stair railings |
|----|----------------|----------------------------------------------------------------------------------------------------------------------|
| 2  | моо            | 100pcs                                                                                                               |
| 3  | size           | as your requirement                                                                                                  |
| 4  | technical      | hand-made and machinery                                                                                              |
| 5  | finished       | PU self-skin                                                                                                         |
| 6  | payment term   | τπ                                                                                                                   |
| 7  | packing        | Normal export corrugated carton as per clients' request                                                              |
| 8  | usage          | polyurethane baluster,balustrade for deck and house ect                                                              |
| 9  | Custom service | Dimension, material, style all can be custom made                                                                    |
| 10 | delivery time  | 40 days after receiving the deposit                                                                                  |
| 11 | remarks        | Your satisfaction is our greatest affirmation and if you have any problems please contact us.                        |