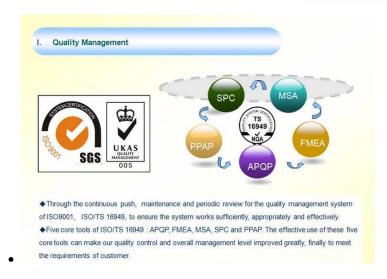

# Quality control

### 2. What are the differences between Finehope and domestic peers?

- 1. 1. Quality assurance: advanced product quality planning(APQP).
- 2. 2. Finehope has rich experience in serving international large enterprises.
- 3. 3. Has professional scientific research team of polyurethane material.
- 4. 4. Has independent design, manufacturing and innovation ability of production equipment and molds.
- 5. 5. Has engineer team who is responsible for the quality assurance system and quality control.