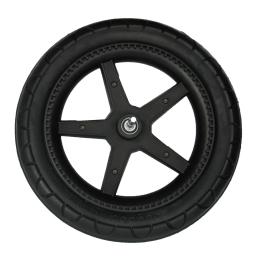

# Specification

| 1 Name           | Polyurethane cheap wheels, tires and rims, performance wheels, continental bicycle tires, all season tyres |
|------------------|------------------------------------------------------------------------------------------------------------|
| 2 MOQ            | 100pcs                                                                                                     |
| 3 size           | as your requirement                                                                                        |
| 4 technical      | hand-made and machinery                                                                                    |
| 5 finished       | РИ                                                                                                         |
| 6 payment term   | л                                                                                                          |
| 7 packing        | Normal export corrugated carton as per clients' request                                                    |
| 8 usage          | Baby stroller                                                                                              |
| 9 Custom service | Dimension, material, style all can be custom made                                                          |
| 10 delivery time | 40 days after receiving the deposit                                                                        |
| 11 remarks       | Your satisfaction is our greatest affirmation and if you have any problems please contact us.              |