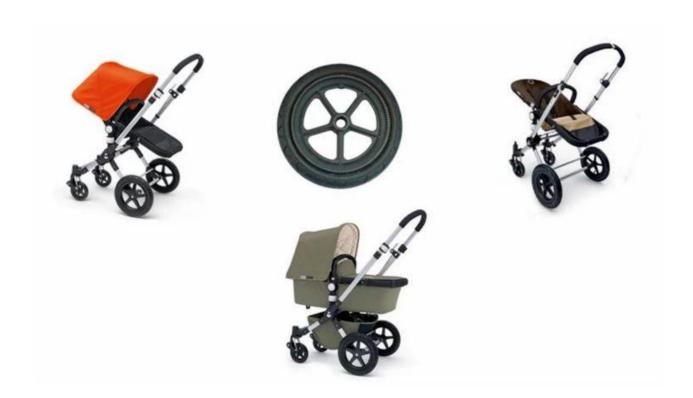

# Specification

| 1 Name           | Polyurethane cheap wheels, tires and rims, performance wheels, continental bicycle tires, all season tyres |
|------------------|------------------------------------------------------------------------------------------------------------|
| 2 MOQ            | 100pcs                                                                                                     |
| 3 size           | as your requirement                                                                                        |
| 4 technical      | hand-made and machinery                                                                                    |
| 5 finished       | РИ                                                                                                         |
| 6 payment term   | л                                                                                                          |
| 7 packing        | Normal export corrugated carton as per clients' request                                                    |
| 8 usage          | Baby stroller                                                                                              |
| 9 Custom service | Dimension, material, style all can be custom made                                                          |
| 10 delivery time | 40 days after receiving the deposit                                                                        |
| 11 remarks       | Your satisfaction is our greatest affirmation and if you have any problems please contact us.              |