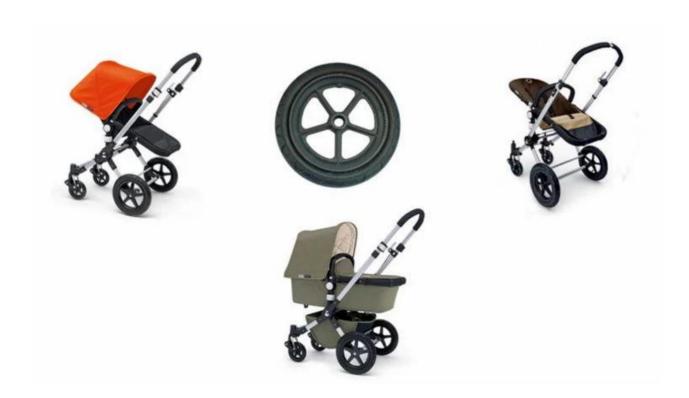

# Specification

| 1  | Name           | China flat free tires, road bike tire, solid tire, buy tire, custom wheels                    |
|----|----------------|-----------------------------------------------------------------------------------------------|
| 2  | MOQ            | 100pcs                                                                                        |
| 3  | size           | as your requirement                                                                           |
| 4  | technical      | hand-made and machinery                                                                       |
| 5  | finished       | PU                                                                                            |
| 6  | payment term   | тл                                                                                            |
| 7  | packing        | Normal export corrugated carton as per clients' request                                       |
| 8  | usage          | Baby stroller                                                                                 |
| 9  | Custom service | Dimension, material, style all can be custom made                                             |
| 10 | delivery time  | 40 days after receiving the deposit                                                           |
| 11 | remarks        | Your satisfaction is our greatest affirmation and if you have any problems please contact us. |

# Products applications

Quality control