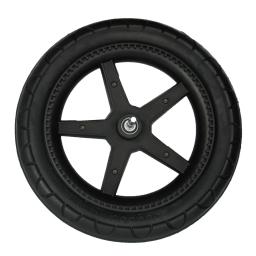

# Specification

| 1  | Name           | China flat free tires, road bike tire, solid tire, buy tire, custom wheels                    |
|----|----------------|-----------------------------------------------------------------------------------------------|
| 2  | MOQ            | 100pcs                                                                                        |
| 3  | size           | as your requirement                                                                           |
| 4  | technical      | hand-made and machinery                                                                       |
| 5  | finished       | PU                                                                                            |
| 6  | payment term   | тл                                                                                            |
| 7  | packing        | Normal export corrugated carton as per clients' request                                       |
| 8  | usage          | Baby stroller                                                                                 |
| 9  | Custom service | Dimension, material, style all can be custom made                                             |
| 10 | delivery time  | 40 days after receiving the deposit                                                           |
| 11 | remarks        | Your satisfaction is our greatest affirmation and if you have any problems please contact us. |