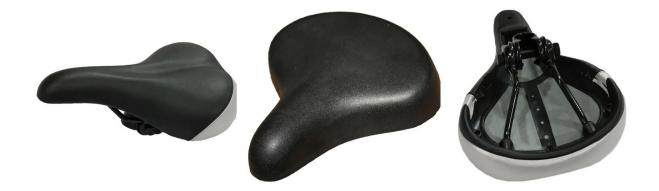

## Feature:

- 1. Waterproof, anti-bacteria, non-slip, self-skinning, fireproof
- $2. \ \ \underline{\text{Easy to clean anti-slip, fireproof, good wear resistance, good shock resistance}}$
- 3. Soft, comfortable, anti-fatigue, multi-purpose, anti fatigue, anti-corrosion
- 4. Anticorrosion, damp-proof, anti-crack, mothproof, anti-ultraviolet
- 5. No radiation, non-toxic and eco-friendly

## Specification

| 1  | material       | Polyurethane+iron accessory                                                                   |
|----|----------------|-----------------------------------------------------------------------------------------------|
| 2  | моо            | 100pcs                                                                                        |
| 3  | size           | as yo