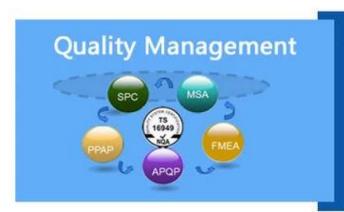

**Quality control** 

◆Under a professional PU material R&D team, the products that has been put into production include MDI, TDI, HDI and PPDI etc polyether and polyester system formula, which covering all PU systems