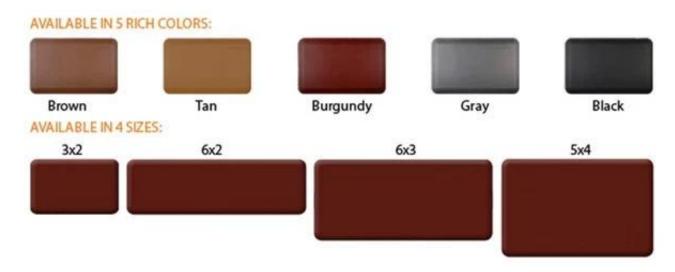

| 1 |              | Polyurethane ( PU ), an advanced and trustworthy material, |
|---|--------------|------------------------------------------------------------|
| 2 | моо          | 100pcs                                                     |
| 3 | size         | as your requirement                                        |
| 4 | technical    | hand-made and machinery                                    |
| 5 | finished     | PU self-skin                                               |
| 6 | payment term | тл                                                         |

| 7  | packing        | Normal export corrugated carton as per clients' request                                       |
|----|----------------|-----------------------------------------------------------------------------------------------|
| 8  | usage          | floor mat, kitchen mat                                                                        |
| 9  | Custom service | Dimension, material, style all can be custom made                                             |
| 10 | delivery time  | 40 days after receiving the deposit                                                           |
| 11 |                | Your satisfaction is our greatest affirmation and if you have any problems please contact us. |