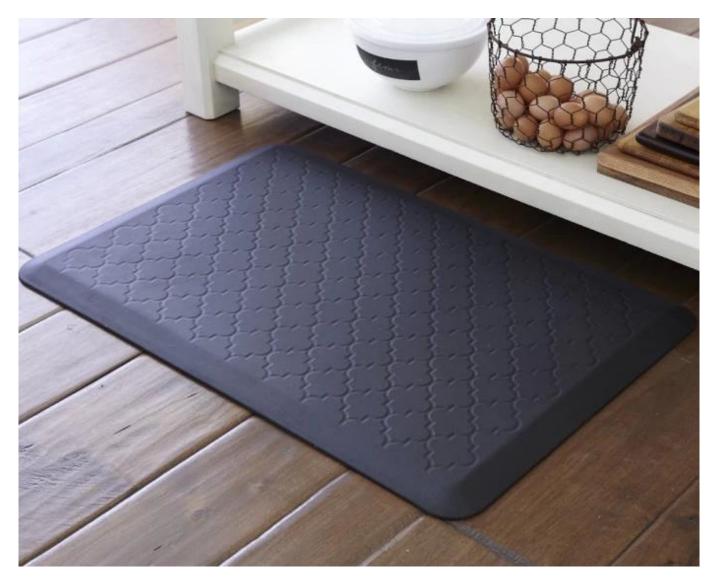

### **Feature**

- 1. Waterproof, anti-bacteria, non-slip, self-skinning, fireproof
- $2. \ \ \, \underline{\text{Easy to clean anti-slip, fireproof, good wear resistance, good shock resistance}}$
- $3. \ \ \, \underline{\text{Soft, comfortable, anti-fatigue, multi-purpose, anti-fatigue, anti-corrosion}}$
- 4. Anticorrosion, damp-proof, anti-crack, mothproof, anti-ultraviolet
- 5. No radiation, non-toxic and eco-friendly

## **Specification**

Anti-fatigue mats are beneficial for back thigh and lower leg or foot, which offer you unique feeling from your head to your toe. Anti fatigue mat is a natural shock absorber, and it can rebound quickly to the smallest weight shift, encourage blood flow to feet, legs, and lower back. The anti fatigue mat is engineered to the optimal degree of softness to minimize the harmful, painful consequences of standing for extended periods as well as to reduce the stress and strain of standing. Anti-Fatigue Mats have been designed to promote better posture, proper circulation, muscle toning and sense of well-being. In addition, the Mats reduce the fatigue and discomfort associated with the stress and strain of long term or static standing.