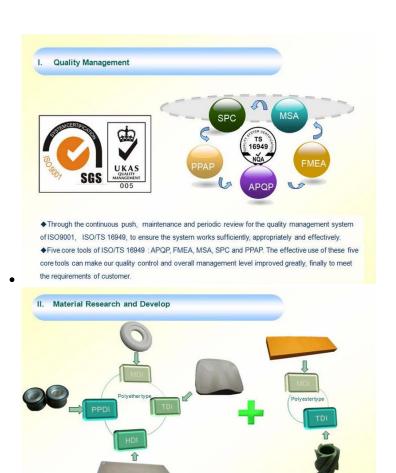

**Quality control** 

◆Under a professional PU material R&D team, the products that has been put into production include MDI, TDI, HDI and PPDI etc polyether and polyester system formula, which covering all PU systems