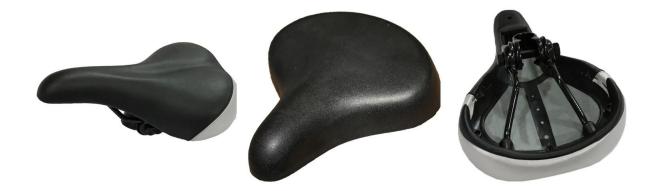

## Feature:

- 1. Waterproof, anti-bacteria, non-slip, self-skinning, fireproof
- $2. \ \ \underline{\text{Easy to clean anti-slip, fireproof, good wear resistance, good shock resistance}}$
- 3. Soft, comfortable, anti-fatigue, multi-purpose, anti fatigue, anti-corrosion
- 4. Anticorrosion, damp-proof, anti-crack, mothproof, anti-ultraviolet
- 5. No radiation, non-toxic and eco-friendly

## Specification

| 1  | Name           | Polyurethane bicycle saddles, back in the saddle, saddles, saddle seat, western saddles       |
|----|----------------|-----------------------------------------------------------------------------------------------|
| 2  | MOQ            | 100pcs                                                                                        |
| 3  | size           | as yo