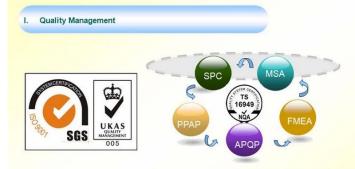

## Material Research and Develop

Through the continuous push, maintenance and periodic review for the quality management system of ISO9001, ISO/TS 16949, to ensure the system works sufficiently, appropriately and effectively.
Five core tools of ISO/TS 16949 : APQP, FMEA, MSA, SPC and PPAP. The effective use of these five core tools can make our quality control and overall management level improved greatly, finally to meet the requirements of customer.