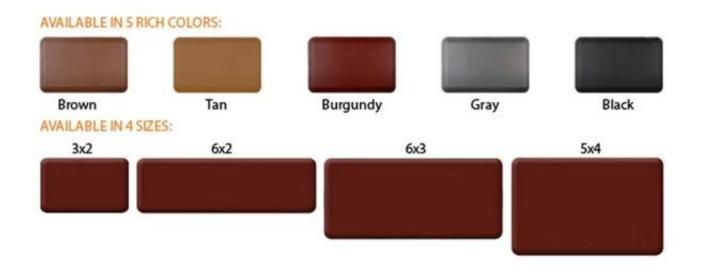

### Feature:

- 1. <u>Waterproof, anti-bacteria, non-slip, self-skinning, fireproof</u>
- 2. <u>Tight secure velcro for easy adjustment</u>,
- 3. Soft, comfortable, anti-fatigue, multi-purpose, anti fatigue, anti-corrosion
- 4. Anticorrosion, damp-proof, anti-crack, mothproof, anti-ultraviolet
- 5. No radiation, thick high density multi-layer on high impact zones.

| 1  | material       | Polyurethane ( PU ), an advanced and trustworthy material,                                    |
|----|----------------|-----------------------------------------------------------------------------------------------|
| 2  | моq            | 100pcs                                                                                        |
| 3  | size           | as your requirement                                                                           |
| 4  | technical      | hand-made and machinery                                                                       |
| 5  | finished       | PU self-skin                                                                                  |
| 6  | payment term   | π                                                                                             |
| 7  | packing        | Normal export corrugated carton as per clients' request                                       |
| 8  | usage          | floor mat, kitchen mat                                                                        |
| 9  | Custom service | Dimension, material, style all can be custom made                                             |
| 10 | delivery time  | 40 days after receiving the deposit                                                           |
| 11 | remarks        | Your satisfaction is our greatest affirmation and if you have any problems please contact us. |