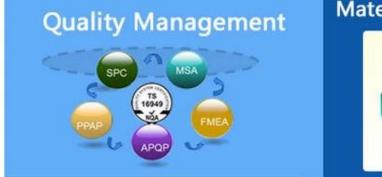

## Material Research and Develop

Through the continuous push, maintenance and periodic review for the quality management system of ISO9001, ISO/TS 16949, to ensure the system works sufficiently, appropriately and effectively.
Five core tools of ISO/TS 16949 : APQP, FMEA, MSA, SPC and PPAP. The effective use of these five core tools can make our quality control and overall management level improved greatly, finally to meet the requirements of customer.