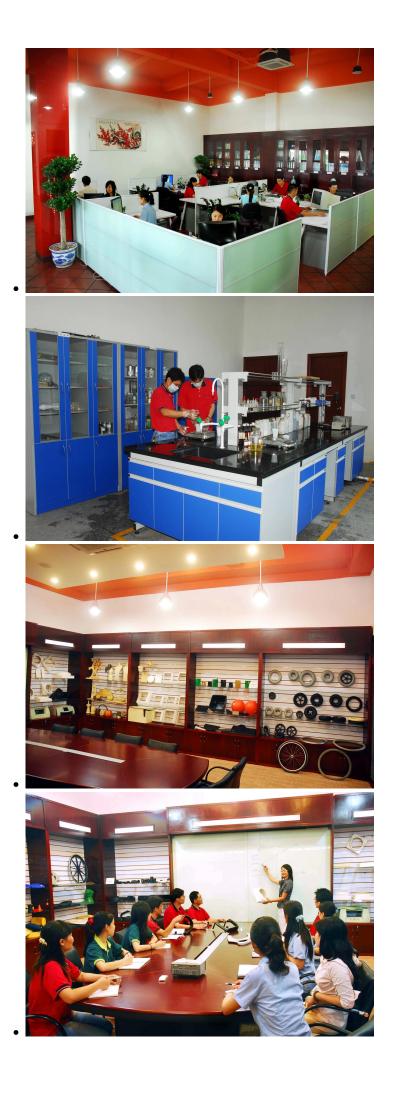

## Our company

Finehope was founded in 2002 and the number of workers is more than 100, and the number of management group is 41 with the average age of 32. The company has a modern factory with an area of 7000 square meters, and it also has an office building with an area of 1000 square meters which combines modern and classical styles.

# Quality control

## Material Research and Develop

Through the continuous push, maintenance and periodic review for the quality management system of ISO9001, ISO/TS 16949, to ensure the system works sufficiently, appropriately and effectively.
Five core tools of ISO/TS 16949 : APQP, FMEA, MSA, SPC and PPAP. The effective use of these five core tools can make our quality control and overall management level improved greatly, finally to meet the requirements of customer.

 Under a protessional PU material R&D team, the products that has been put into production include MDI, TDI, HDI and PPDI etc polyether and polyester system formula, which covering all PU systems formula.