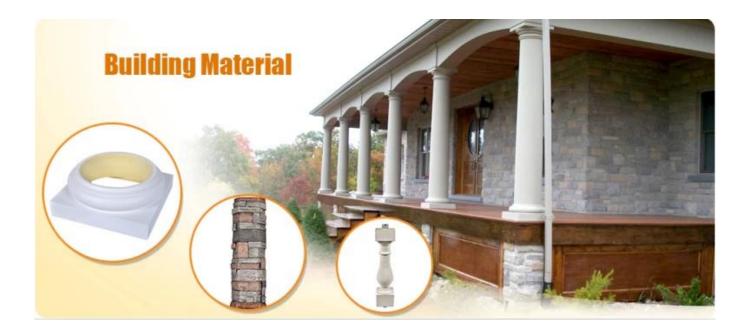

## Feature:

- 1. Waterproof, anti-bacteria, non-slip, fireproof
- 2. Light weight, green product, easy installation
- 3. <u>Durable, eco-friendly, sturdy surface, heat insulation</u>
- 4. Anticorrosion, damp-proof, anti-crack, mothproof, anti-ultraviolet
- 5. No radiation, non-toxic and eco-friendly

# Specification

Polyurethane(PU) materials has been widely used for interior decoration and the public decoration. Such as Houses, villas, hotels, night clubs, dancing halls, bars, clothing shops, building offices, conference halls, church etc. Different from wood or plaster, PU molding do not saturate, leak, deform or detach, it's durable and easy to clean and maintain. And it can last longer than MDF or wood mouldings.

|    | :              |