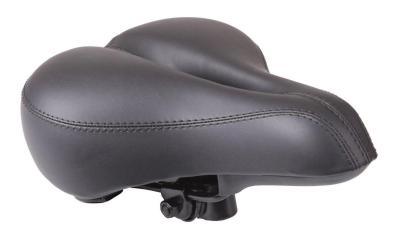

## Feature:

- 1. Waterproof, anti-bacteria, non-slip, self-skinning, fireproof
- $2. \ \ \, \underline{\text{Easy to clean anti-slip, fireproof, good wear resistance, good shock resistance}}$
- 3. Soft, comfortable, anti-fatigue, multi-purpose, anti fatigue, anti-corrosion
- 4. Anticorrosion, damp-proof, anti-crack, mothproof, anti-ultraviolet
- $5. \ \underline{\text{No radiation, non-toxic and eco-friendly}}$

## Specification

Anti-fatigue mats are beneficial for back thigh and lower leg or foot, which offer you unique feeling from your head to your toe. Anti fatigue mat is a natural shock absorber, and it can rebound quickly to the smallest weight shift, encourage blood flow to feet, legs, and lower back. The anti fatigue mat is engineered to the optimal degree of softness to minimize the harmful, painful consequences of standing for extended periods as well as to reduce the stress and strain of standing. Anti-Fatigue Mats have been designed to promote better posture, proper circulation, muscle toning and sense of well-being. In addition, the Mats reduce the fatigue and discomfort associated with the stress and strain of long term or static standing.

| 1  | material       | Polyurethane+iron accessory                                                                   |
|----|----------------|-----------------------------------------------------------------------------------------------|
| 2  | моо            | 100pcs                                                                                        |
| 3  | size           | as your requirement                                                                           |
| 4  | technical      | hand-made and machinery                                                                       |
| 5  | finished       | PU self-skin                                                                                  |
| 6  | payment term   | тл                                                                                            |
| 7  | packing        | Normal export corrugated carton as per clients' request                                       |
| 8  | usage          | Bike                                                                                          |
| 9  | Custom service | Dimension, material, style all can be custom made                                             |
| 10 | delivery time  | 40 days after receiving the deposit                                                           |
| 11 | remarks        | Your satisfaction is our greatest affirmation and if you have any problems please contact us. |