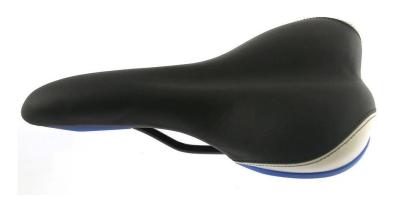

## Feature:

- 1. Waterproof, anti-bacteria, non-slip, self-skinning, fireproof
- $2. \ \ \, \underline{\text{Easy to clean anti-slip, fireproof, good wear resistance, good shock resistance}}$
- 3. Soft, comfortable, anti-fatigue, multi-purpose, anti fatigue, anti-corrosion
- 4. Anticorrosion, damp-proof, anti-crack, mothproof, anti-ultraviolet
- $5. \ \underline{\text{No radiation, non-toxic and eco-friendly}}$

## Specification

Anti-fatigue mats are beneficial for back thigh and lower leg or foot, which offer you unique feeling from your head to your toe. Anti fatigue mat is a natural shock absorber, and it can rebound quickly to the smallest weight shift, encourage blood flow to feet, legs, and lower back. The anti fatigue mat is engineered to the optimal degree of softness to minimize the harmful, painful consequences of standing for extended periods as well as to reduce the stress and strain of standing. Anti-Fatigue Mats have been designed to promote better posture, proper circulation, muscle toning and sense of well-being. In addition, the Mats reduce the fatigue and discomfort associated with the stress and strain of long term or static standing.

| 1  | material       | Polyurethane+iron accessory                                                                   |
|----|----------------|-----------------------------------------------------------------------------------------------|
| 2  | моо            | 100pcs                                                                                        |
| 3  | size           | as your requirement                                                                           |
| 4  | technical      | hand-made and machinery                                                                       |
| 5  | finished       | PU self-skin                                                                                  |
| 6  | payment term   | тл                                                                                            |
| 7  | packing        | Normal export corrugated carton as per clients' request                                       |
| 8  | usage          | Bike                                                                                          |
| 9  | Custom service | Dimension, material, style all can be custom made                                             |
| 10 | delivery time  | 40 days after receiving the deposit                                                           |
| 11 | remarks        | Your satisfaction is our greatest affirmation and if you have any problems please contact us. |