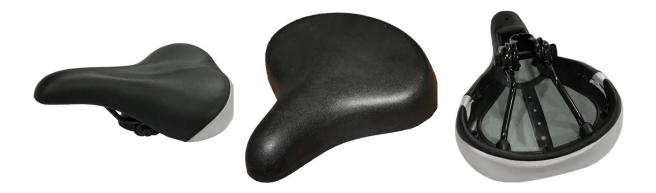

## Feature:

- 1. Waterproof, anti-bacteria, non-slip, self-skinning, fireproof
- $2. \ \ \, \underline{\text{Easy to clean anti-slip, fireproof, good wear resistance, good shock resistance}}$
- 3. Soft, comfortable, anti-fatigue, multi-purpose, anti fatigue, anti-corrosion
- 4. Anticorrosion, damp-proof, anti-crack, mothproof, anti-ultraviolet
- $5. \ \underline{\text{No radiation, non-toxic and eco-friendly}}$

## Specification

Anti-fatigue mats are beneficial for back thigh and lower leg or foot, which offer you unique feeling from your head to your toe. Anti fatigue mat is a natural shock absorber, and it can rebound quickly to the smallest weight shift, encourage blood flow to feet, legs, and lower back. The anti fatigue mat is engineered to the optimal degree of softness to minimize the harmful, painful consequences of standing for extended periods as well as to reduce the stress and strain of standing. Anti-Fatigue Mats have been designed to promote better posture, proper circulation, muscle toning and sense of well-being. In addition, the Mats reduce the fatigue and discomfort associated with the stress and strain of long term or static standing.

| 1  | material       | Polyurethane+iron accessory                                                                   |
|----|----------------|-----------------------------------------------------------------------------------------------|
| 2  | моо            | 100pcs                                                                                        |
| 3  | size           | as your requirement                                                                           |
| 4  | technical      | hand-made and machinery                                                                       |
| 5  | finished       | PU self-skin                                                                                  |
| 6  | payment term   | тл                                                                                            |
| 7  | packing        | Normal export corrugated carton as per clients' request                                       |
| 8  | usage          | Bike                                                                                          |
| 9  | Custom service | Dimension, material, style all can be custom made                                             |
| 10 | delivery time  | 40 days after receiving the deposit                                                           |
| 11 | remarks        | Your satisfaction is our greatest affirmation and if you have any problems please contact us. |