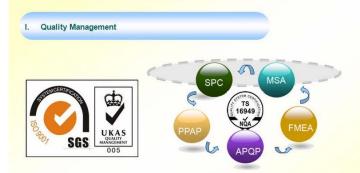

# Quality Management

# Material Research and Develop

Through the continuous push, maintenance and periodic review for the quality management system of ISO9001, ISO/TS 16949, to ensure the system works sufficiently, appropriately and effectively.
Five core tools of ISO/TS 16949 : APQP, FMEA, MSA, SPC and PPAP. The effective use of these five core tools can make our quality control and overall management level improved greatly, finally to meet the requirements of customer.