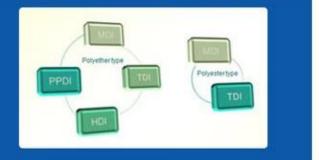

◆Under a professional PU material R&D team, the products that has been put into production include MDI, TDI, HDI and PPDI etc polyether and polyester system formula, which covering all PU systems formula.