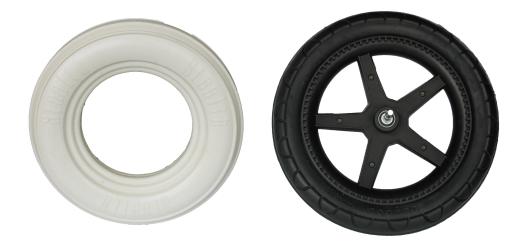

# Specification

| 1  | Name           | Polyurethane cheap tyres, bike accessories, tires online, custom wheels, tire sales           |
|----|----------------|-----------------------------------------------------------------------------------------------|
| 2  | MOQ            | 100pcs                                                                                        |
| 3  | size           | as your requirement                                                                           |
| 4  | technical      | hand-made and machinery                                                                       |
| 5  | finished       | PU                                                                                            |
| 6  | payment term   | тл                                                                                            |
| 7  | packing        | Normal export corrugated carton as per clients' request                                       |
| 8  | usage          | Baby stroller                                                                                 |
| 9  | Custom service | Dimension, material, style all can be custom made                                             |
| 10 | delivery time  | 40 days after receiving the deposit                                                           |
| 11 | remarks        | Your satisfaction is our greatest affirmation and if you have any problems please contact us. |

Products applications

Quality control