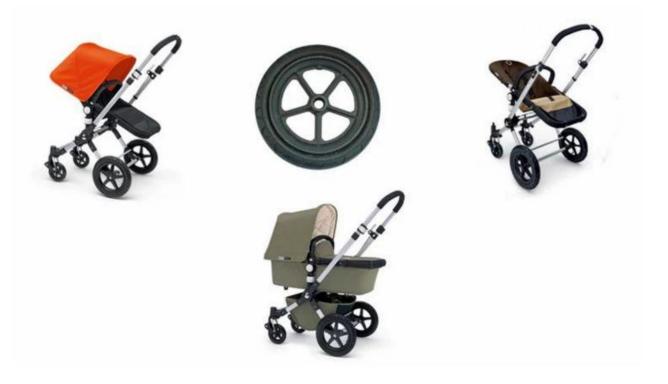

# Specification

| 1  | Name           | Polyurethane cheap tyres, bike accessories, tires online, custom wheels, tire sales           |
|----|----------------|-----------------------------------------------------------------------------------------------|
| 2  | MOQ            | 100pcs                                                                                        |
| 3  | size           | as your requirement                                                                           |
| 4  | technical      | hand-made and machinery                                                                       |
| 5  | finished       | PU                                                                                            |
| 6  | payment term   | тл                                                                                            |
| 7  | packing        | Normal export corrugated carton as per clients' request                                       |
| 8  | usage          | Baby stroller                                                                                 |
| 9  | Custom service | Dimension, material, style all can be custom made                                             |
| 10 | delivery time  | 40 days after receiving the deposit                                                           |
| 11 | remarks        | Your satisfaction is our greatest affirmation and if you have any problems please contact us. |

Products applications

Quality control