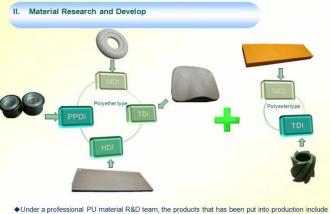

# Material Research and Develop

Through the continuous push, maintenance and periodic review for the quality management system of ISO9001, ISO/TS 16949, to ensure the system works sufficiently, appropriately and effectively.
Five core tools of ISO/TS 16949 : APQP, FMEA, MSA, SPC and PPAP. The effective use of these five core tools can make our quality control and overall management level improved greatly, finally to meet the requirements of customer.

◆Under a professional PU material R&D team, the products that has been put into production include MDI, TDI, HDI and PPDI etc polyether and polyester system formula, which covering all PU systems formula.