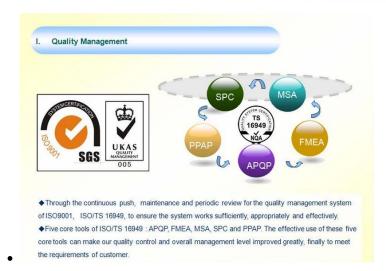

# **Quality control**

### 2. What are the differences between Finehope and domestic peers?

- 1. 1. Quality assurance: advanced product quality planning(APQP).
- 2. 2. Finehope has rich experience in serving international large enterprises.
- 3. 3. Has professional scientific research team of polyurethane material.
- 4. 4. Has independent design, manufacturing and innovation ability of production equipment and molds.
- 5. 5. Has engineer team who is responsible for the quality assurance system and quality control.