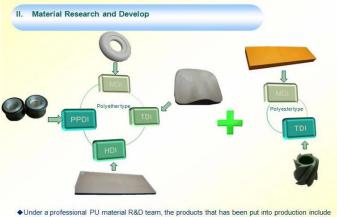

## Material Research and Develop

Through the continuous push, maintenance and periodic review for the quality management system of ISO9001, ISO/TS 16949, to ensure the system works sufficiently, appropriately and effectively.
Five core tools of ISO/TS 16949 : APQP, FMEA, MSA, SPC and PPAP. The effective use of these five core tools can make our quality control and overall management level improved greatly, finally to meet the requirements of customer.

 Under a protessional PU material R&D team, the products that has been put into production include MDI, TDI, HDI and PPDI etc polyether and polyester system formula, which covering all PU systems formula.