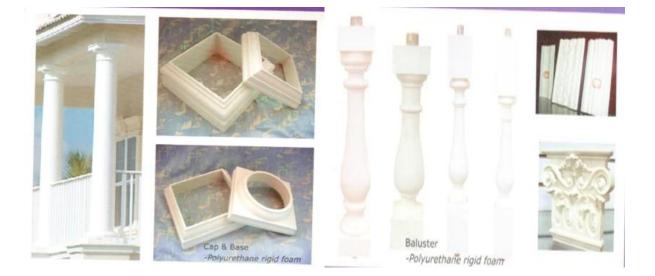

|
| 6  | payment term   | π                                                                                             |
| 7  | packing        | Normal export corrugated carton as per clients' request                                       |
| 8  | usage          | polyurethane baluster,balustrade for deck and house ect                                       |
| 9  | Custom service | Dimension, material, style all can be custom made                                             |
| 10 | delivery time  | 40 days after receiving the deposit                                                           |
| 11 | remarks        | Your satisfaction is our greatest affirmation and if you have any problems please contact us. |

## **Products applications**



## **Products applications**



## Our company

Finehope was founded in 2002 and the number of workers is more than 100, and the number of management group is 41 with the average age of 32. The company has a modern factory with an area of 7000 square meters, and it also has an office building with an area of 1000 square meters which combines modern and classical styles.





# Quality control



## Material Research and Develop





Through the continuous push, maintenance and periodic review for the quality management system of ISO9001, ISO/TS 16949, to ensure the system works sufficiently, appropriately and effectively.
Five core tools of ISO/TS 16949 : APQP, FMEA, MSA, SPC and PPAP. The effective use of these five core tools can make our quality control and overall management level improved greatly, finally to meet