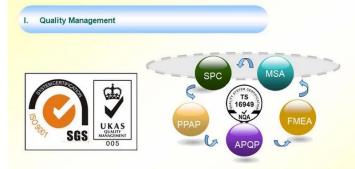

## Material Research and Develop

Through the continuous push, maintenance and periodic review for the quality management system of ISO9001, ISO/TS 16949, to ensure the system works sufficiently, appropriately and effectively.
Five core tools of ISO/TS 16949 : APQP, FMEA, MSA, SPC and PPAP. The effective use of these five core tools can make our quality control and overall management level improved greatly, finally to meet the requirements of customer.

### Certifications