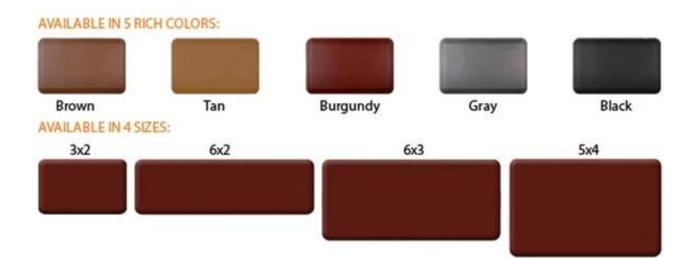

1 material Polyurethane ( PU ), an advanced and trustworthy material,

2 MOQ 100

3 size as your requirement

4 technical hand-made and machinery

6 finished PU self-skin

6 payment term T/

7 packing Normal export corrugated carton as per clients' request

8 usage floor mat, kitchen mat

9 Custom service Dimension, material, style all can be custom made

10 delivery time 40 days after receiving the deposit

11 remarks Your satisfaction is our greatest affirmation and if you have any problems please contact us.