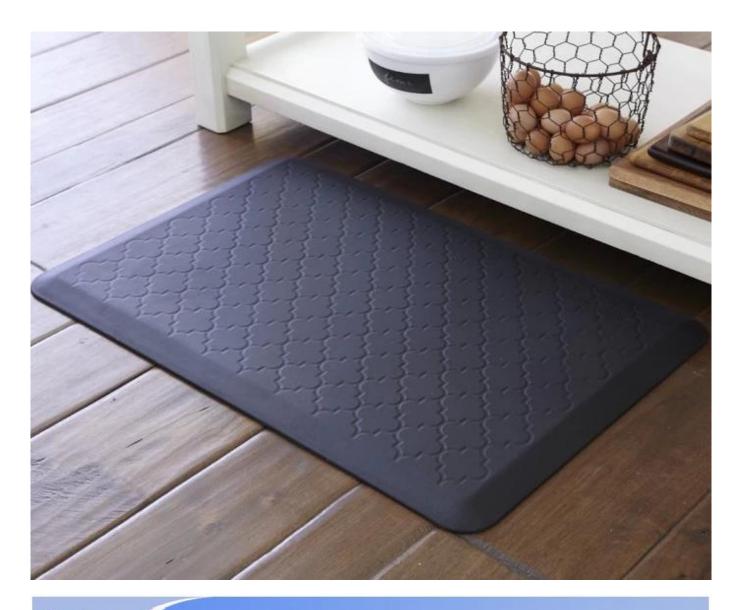

## Feature:

- 1. Waterproof, anti-bacteria, non-slip, self-skinning, fireproof
- $2. \quad \hbox{\tt Easy to clean anti-slip, fireproof, good wear resistance, good shock resistance}$
- $3. \ \ \, \underline{\text{Soft, comfortable, anti-fatigue, multi-purpose, anti-fatigue, anti-corrosion}}$
- 4. Anticorrosion, damp-proof, anti-crack, mothproof, anti-ultraviolet
- 5. No radiation, non-toxic and eco-friendly

## Specification

Anti-fatigue mats are beneficial for back thigh and lower leg or foot, which offer you unique feeling from your head to your toe. Anti fatigue mat is a natural shock absorber, and it can rebound quickly to the smallest weight shift, encourage blood flow to feet, legs, and lower back. The anti fatigue mat is engineered to the optimal degree of softness to minimize the harmful, painful consequences of standing for extended periods as well as to reduce the stress and strain of standing. Anti-Fatigue Mats have been designed to promote better posture, proper circulation, muscle toning and sense of well-being. In addition, the Mats reduce the fatigue and discomfort associated with the stress and strain of long term or static standing.