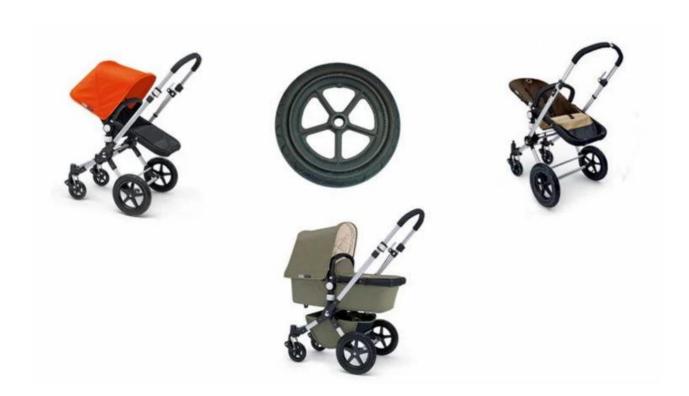

# Specification

| 1  | Name           | China tires wholesale, rims tires, buggy wheels, best price tires, solid tire                 |
|----|----------------|-----------------------------------------------------------------------------------------------|
| 2  | моо            | 100pcs                                                                                        |
| 3  | size           | as your requirement                                                                           |
| 4  | technical      | hand-made and machinery                                                                       |
| 5  | finished       | PU                                                                                            |
| 6  | payment term   | тл                                                                                            |
| 7  | packing        | Normal export corrugated carton as per clients' request                                       |
| 8  | usage          | Baby stroller                                                                                 |
| 9  | Custom service | Dimension, material, style all can be custom made                                             |
| 10 | delivery time  | 40 days after receiving the deposit                                                           |
| 11 | remarks        | Your satisfaction is our greatest affirmation and if you have any problems please contact us. |