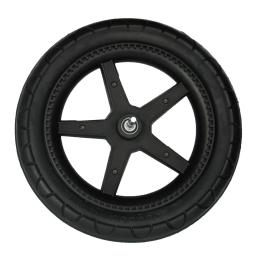

# Specification

| 1  | Name           | China tires wholesale, rims tires, buggy wheels, best price tires, solid tire                 |
|----|----------------|-----------------------------------------------------------------------------------------------|
| 2  | моо            | 100pcs                                                                                        |
| 3  | size           | as your requirement                                                                           |
| 4  | technical      | hand-made and machinery                                                                       |
| 5  | finished       | PU                                                                                            |
| 6  | payment term   | тл                                                                                            |
| 7  | packing        | Normal export corrugated carton as per clients' request                                       |
| 8  | usage          | Baby stroller                                                                                 |
| 9  | Custom service | Dimension, material, style all can be custom made                                             |
| 10 | delivery time  | 40 days after receiving the deposit                                                           |
| 11 | remarks        | Your satisfaction is our greatest affirmation and if you have any problems please contact us. |