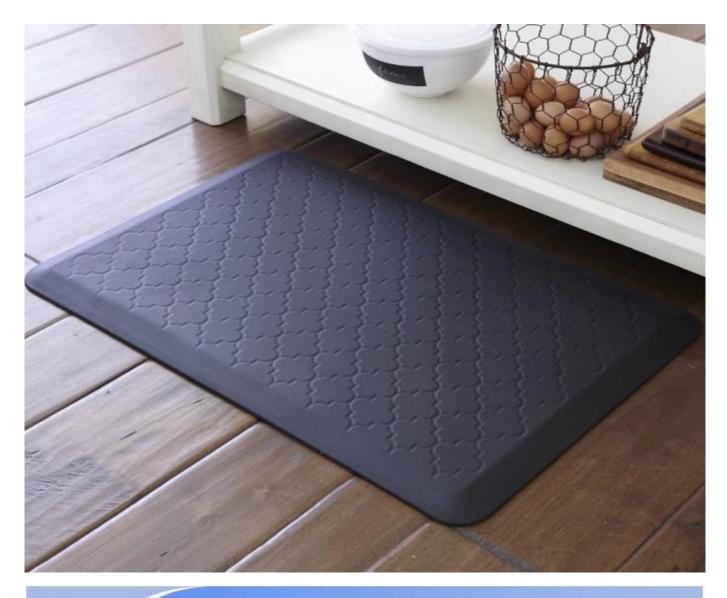

## Feature:

- 1. <u>Waterproof, anti-bacteria, non-slip, self-skinning, fireproof</u>
- 2. Easy to clean anti-slip, fireproof, good wear resistance, good shock resistance
- 3. Soft, comfortable, anti-fatigue, multi-purpose, anti fatigue, anti-corrosion
- 4. <u>Anticorrosion, damp-proof, anti-crack, mothproof, anti-ultraviolet</u>
- 5. <u>No radiation, non-toxic and eco-friendly</u>

## Specification

Anti-fatigue mats are beneficial for back thigh and lower leg or foot, which offer you unique feeling from your head to your toe. Anti fatigue mat is a natural shock absorber, and it can rebound quickly to the smallest weight shift, encourage blood flow to feet, legs, and lower back. The anti fatigue mat is engineered to the optimal degree of softness to minimize the harmful, painful conseq