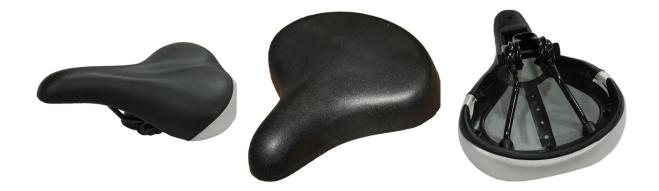

## **Products applications**

## Specification

| 1  | material       | Polyurethane+iron accessory                                                                   |
|----|----------------|-----------------------------------------------------------------------------------------------|
| 2  | моо            | 100pcs                                                                                        |
| 3  | size           | as your requirement                                                                           |
| 4  | technical      | hand-made and machinery                                                                       |
| 5  | finished       | PU self-skin                                                                                  |
| 6  | payment term   | тл                                                                                            |
| 7  | packing        | Normal export corrugated carton as per clients' request                                       |
| 8  | usage          | Bike                                                                                          |
| 9  | Custom service | Dimension, material, style all can be custom made                                             |
| 10 | delivery time  | 40 days after receiving the deposit                                                           |
| 11 | remarks        | Your satisfaction is our greatest affirmation and if you have any problems please contact us. |