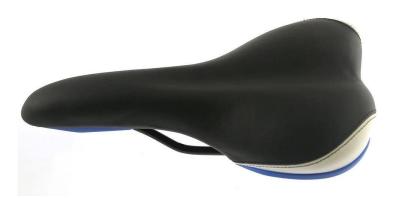

## **Products applications**

## Specification

| 1  | material       | Polyurethane+iron accessory                                                                   |
|----|----------------|-----------------------------------------------------------------------------------------------|
| 2  | моо            | 100pcs                                                                                        |
| 3  | size           | as your requirement                                                                           |
| 4  | technical      | hand-made and machinery                                                                       |
| 5  | finished       | PU self-skin                                                                                  |
| 6  | payment term   | тл                                                                                            |
| 7  | packing        | Normal export corrugated carton as per clients' request                                       |
| 8  | usage          | Bike                                                                                          |
| 9  | Custom service | Dimension, material, style all can be custom made                                             |
| 10 | delivery time  | 40 days after receiving the deposit                                                           |
| 11 | remarks        | Your satisfaction is our greatest affirmation and if you have any problems please contact us. |