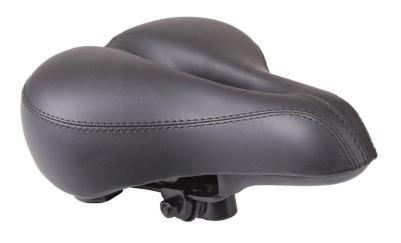

## **Products applications**

## Specification

| 1  | material       | Polyurethane+iron accessory                                                                   |
|----|----------------|-----------------------------------------------------------------------------------------------|
| 2  | моо            | 100pcs                                                                                        |
| 3  | size           | as your requirement                                                                           |
| 4  | technical      | hand-made and machinery                                                                       |
| 5  | finished       | PU self-skin                                                                                  |
| 6  | payment term   | тл                                                                                            |
| 7  | packing        | Normal export corrugated carton as per clients' request                                       |
| 8  | usage          | Bike                                                                                          |
| 9  | Custom service | Dimension, material, style all can be custom made                                             |
| 10 | delivery time  | 40 days after receiving the deposit                                                           |
| 11 | remarks        | Your satisfaction is our greatest affirmation and if you have any problems please contact us. |