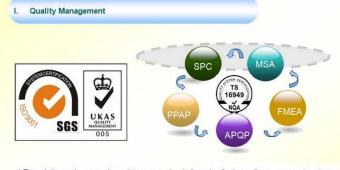

# Quality Management

## Material Research and Develop

Through the continuous push, maintenance and periodic review for the quality management system of ISO9001, ISO/TS 16949, to ensure the system works sufficiently, appropriately and effectively.
Five core tools of ISO/TS 16949 : APQP, FMEA, MSA, SPC and PPAP. The effective use of these five core tools can make our quality control and overall management level improved greatly, finally to meet the requirements of customer.