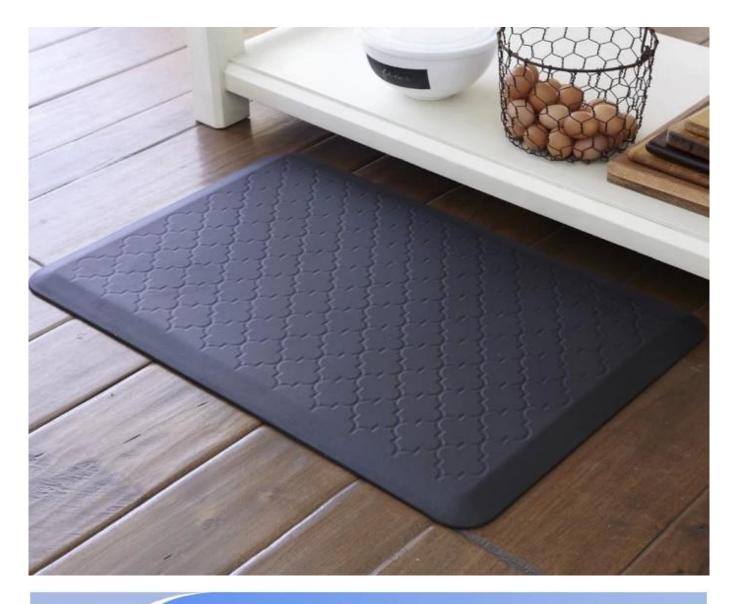

#### Feature:

- 1. <u>Waterproof, anti-bacteria, non-slip, self-skinning, fireproof</u>
- 2. Easy to clean anti-slip, fireproof, good wear resistance, good shock resistance
- 3. Soft, comfortable, anti-fatigue, multi-purpose, anti fatigue, anti-corrosion
- 4. <u>Anticorrosion, damp-proof, anti-crack, mothproof, anti-ultraviolet</u>
- 5. No radiation, non-toxic and eco-friendly

## Specification

Anti-fatigue mats are beneficial for back thigh and lower leg or foot, which offer you unique feeling from your head to your toe. Anti fatigue mat is a natural shock absorber, and it can rebound quickly to the smallest weight shift, encourage blood flow to feet, legs, and lower back. The anti fatigue mat is engineered to the optimal degree of softness to minimize the harmful, painful consequences of standing for extended periods as well as to reduce the stress and strain of standing. Anti-Fatigue Mats have been designed to promote better posture, proper circulation, muscle toning and sense of well-being. In addition, the Mats reduce the fatigue and discomfort associated with the stress and strain of long term or static standing.

## **Products applications**

# Products applications