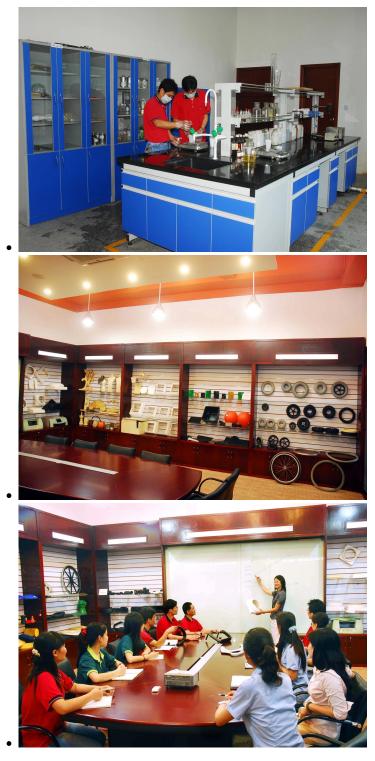

## Material Research and Develop

Through the continuous push, maintenance and periodic review for the quality management system of ISO9001, ISO/TS 16949, to ensure the system works sufficiently, appropriately and effectively.
Five core tools of ISO/TS 16949 : APQP, FMEA, MSA, SPC and PPAP. The effective use of these five core tools can make our quality control and overall management level improved greatly, finally to meet the requirements of customer.