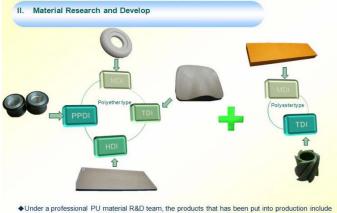

## Material Research and Develop

Through the continuous push, maintenance and periodic review for the quality management system of ISO9001, ISO/TS 16949, to ensure the system works sufficiently, appropriately and effectively.
Five core tools of ISO/TS 16949 : APQP, FMEA, MSA, SPC and PPAP. The effective use of these five core tools can make our quality control and overall management level improved greatly, finally to meet the requirements of customer.

MDI, TDI, HDI and PPDI etc polyether and polyester system formula, which covering all PU systems formula.