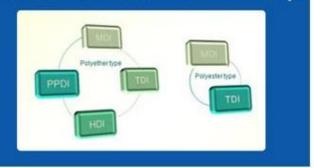

MDI, TDI, HDI and PPDI etc polyether and polyester system formula, which covering all PU systems formula.