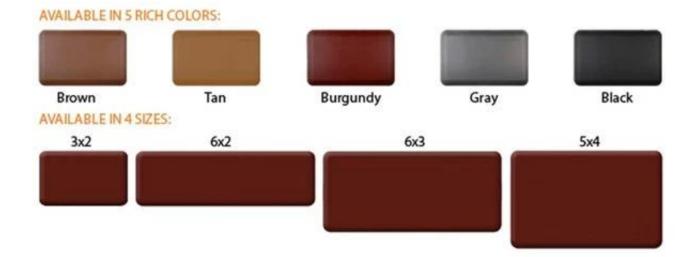

| 1 | material  | Waterproof workshop floor mats, doormats, indoor floor mats, foam mat, fatigue mats |
|---|-----------|-------------------------------------------------------------------------------------|
| 2 | MOQ       | 100pcs                                                                              |
| 3 | size      | as your requirement                                                                 |
| 4 | technical | hand-made and machinery                                                             |

| 5  | finished      | PU self-skin                                                                                  |
|----|---------------|-----------------------------------------------------------------------------------------------|
| 6  | payment term  | тл                                                                                            |
| 7  | packing       | Normal export corrugated carton as per clients' request                                       |
| 8  | usage         | floor mat, kitchen mat                                                                        |
| 9  |               | Dimension, material, style all can be custom made                                             |
| 10 | delivery time | 40 days after receiving the deposit                                                           |
| 11 |               | Your satisfaction is our greatest affirmation and if you have any problems please contact us. |