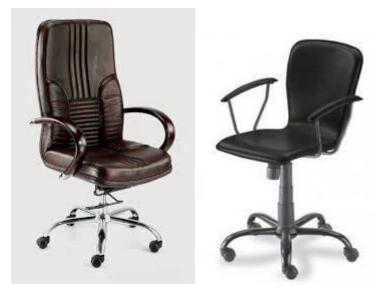

# Specification

| 1  | material       | Polyurethane+iron accessory                                                                   |  |
|----|----------------|-----------------------------------------------------------------------------------------------|--|
| 2  | моq            | 100pcs                                                                                        |  |
| 3  | size           | as your requirement                                                                           |  |
| 4  | technical      | hand-made and machinery                                                                       |  |
| 5  | finished       | PU self-skin                                                                                  |  |
| 6  | payment term   | тл                                                                                            |  |
| 7  | packing        | Normal export corrugated carton as per clients' request                                       |  |
| 8  | usage          | Bike                                                                                          |  |
| 9  | Custom service | Dimension, material, style all can be custom made                                             |  |
| 10 | delivery time  | 40 days after receiving the deposit                                                           |  |
| 11 | remarks        | Your satisfaction is our greatest affirmation and if you have any problems please contact us. |  |