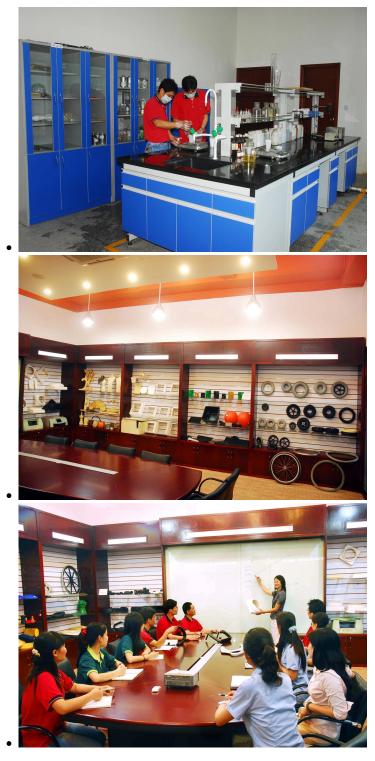

# Material Research and Develop

of ISO9001, ISO/TS 16949, to ensure the system works sufficiently, appropriately and effectively. Five core tools of ISO/TS 16949 : APQP, FMEA, MSA, SPC and PPAP. The effective use of these five core tools can make our quality control and overall management level improved greatly, finally to meet the requirements of customer.