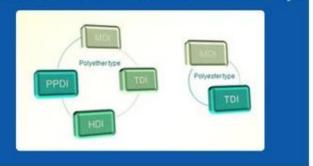

# Specification

| 1  | material       | Polyurethane+iron accessory                                                                   |  |
|----|----------------|-----------------------------------------------------------------------------------------------|--|
| 2  | моq            | 100pcs                                                                                        |  |
| 3  | size           | as your requirement                                                                           |  |
| 4  | technical      | hand-made and machinery                                                                       |  |
| 5  | finished       | PU self-skin                                                                                  |  |
| 6  | payment term   | тл                                                                                            |  |
| 7  | packing        | Normal export corrugated carton as per clients' request                                       |  |
| 8  | usage          | Bike                                                                                          |  |
| 9  | Custom service | Dimension, material, style all can be custom made                                             |  |
| 10 | delivery time  | 40 days after receiving the deposit                                                           |  |
| 11 | remarks        | Your satisfaction is our greatest affirmation and if you have any problems please contact us. |  |