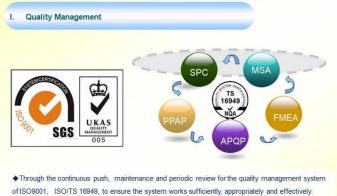

# Quality Management

# Material Research and Develop

of ISO9001, ISO/TS 16949, to ensure the system works sufficiently, appropriately and effectively. Five core tools of ISO/TS 16949 : APQP, FMEA, MSA, SPC and PPAP. The effective use of these five core tools can make our quality control and overall management level improved greatly, finally to meet the requirements of customer.