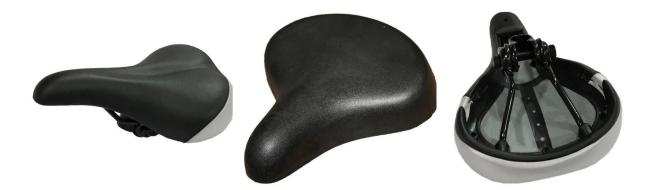

## Feature:

- 1. <u>Waterproof, anti-bacteria, non-slip, self-skinning, fireproof</u>
- 2. Easy to clean anti-slip, fireproof, good wear resistance, good shock resistance
- 3. Soft, comfortable, anti-fatigue, multi-purpose, anti fatigue, anti-corrosion
- 4. Anticorrosion, damp-proof, anti-crack, mothproof, anti-ultraviolet
- 5. <u>No radiation, non-toxic and eco-friendly</u>

## Specification

Anti-fatigue mats are beneficial for back thigh and lower leg or foot, which offer you unique feeling from your head to your toe. Anti fatigue mat is a natural shock absorber, and it can rebound quickly to the smallest weight shift, encourage blood flow to feet, legs, and lower back. The anti fatigue mat is engineered to the optimal degree of softness to minimize the harmful, painful consequences of standing for extended periods as well as to reduce the stress and strain of standing. Anti-Fatigue Mats have been designed to promote better posture, proper circulation, muscle toning and sense of well-being. In addition, the Mats reduce the fatigue and discomfort associated with the stress and strain of long term or static standing.

| 1  | material       | Polyurethane+iron accessory                                                                   |
|----|----------------|-----------------------------------------------------------------------------------------------|
| 2  | моq            | 100pcs                                                                                        |
| 3  | size           | as your requirement                                                                           |
| 4  | technical      | hand-made and machinery                                                                       |
| 5  | finished       | PU self-skin                                                                                  |
| 6  | payment term   | тл                                                                                            |
| 7  | packing        | Normal export corrugated carton as per clients' request                                       |
| 8  | usage          | Bike                                                                                          |
| 9  | Custom service | Dimension, material, style all can be custom made                                             |
| 10 | delivery time  | 40 days after receiving the deposit                                                           |
| 11 | remarks        | Your satisfaction is our greatest affirmation and if you have any problems please contact us. |