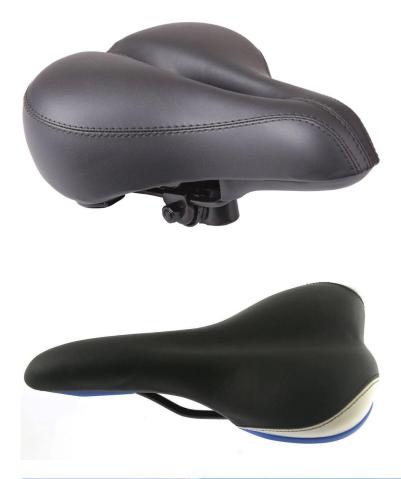

## Feature:

- 1. <u>Waterproof, anti-bacteria, non-slip, self-skinning, fireproof</u>
- 2. Easy to clean anti-slip, fireproof, good wear resistance, good shock resistance
- 3. Soft, comfortable, anti-fatigue, multi-purpose, anti fatigue, anti-corrosion
- 4. Anticorrosion, damp-proof, anti-crack, mothproof, anti-ultraviolet
- 5. <u>No radiation, non-toxic and eco-friendly</u>

## Specification

Anti-fatigue mats are beneficial for back thigh and lower leg or foot, which offer you unique feeling from your head to your toe. Anti fatigue mat is a natural shock absorber, and it can rebound quickly to the smallest weight shift, encourage blood flow to feet, legs, and lower back. The anti fatigue mat is engineered to the optimal degree of softness to minimize the harmful, painful consequences of standing for extended periods as well as to reduce the stress and strain of standing. Anti-Fatigue Mats have been designed to promote better posture, proper circulation, muscle toning and sense of well-being. In addition, the Mats reduce the fatigue and discomfort associated with the stress and strain of long term or static standing.

| 1  | material       | Polyurethane+iron accessory                                                                   |
|----|----------------|-----------------------------------------------------------------------------------------------|
| 2  | моq            | 100pcs                                                                                        |
| 3  | size           | as your requirement                                                                           |
| 4  | technical      | hand-made and machinery                                                                       |
| 5  | finished       | PU self-skin                                                                                  |
| 6  | payment term   | тл                                                                                            |
| 7  | packing        | Normal export corrugated carton as per clients' request                                       |
| 8  | usage          | Bike                                                                                          |
| 9  | Custom service | Dimension, material, style all can be custom made                                             |
| 10 | delivery time  | 40 days after receiving the deposit                                                           |
| 11 | remarks        | Your satisfaction is our greatest affirmation and if you have any problems please contact us. |