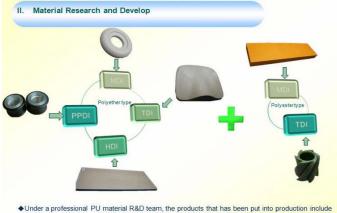

# Material Research and Develop

Through the continuous push, maintenance and periodic review for the quality management system of ISO9001, ISO/TS 16949, to ensure the system works sufficiently, appropriately and effectively.
Five core tools of ISO/TS 16949 : APQP, FMEA, MSA, SPC and PPAP. The effective use of these five core tools can make our quality control and overall management level improved greatly, finally to meet the requirements of customer.

MDI, TDI, HDI and PPDI etc polyether and polyester system formula, which covering all PU systems formula.