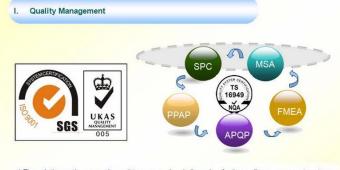

# Quality Management

# Material Research and Develop

Through the continuous push, maintenance and periodic review for the quality management system of ISO9001, ISO/TS 16949, to ensure the system works sufficiently, appropriately and effectively.
Five core tools of ISO/TS 16949 : APQP, FMEA, MSA, SPC and PPAP. The effective use of these five core tools can make our quality control and overall management level improved greatly, finally to meet the requirements of customer.