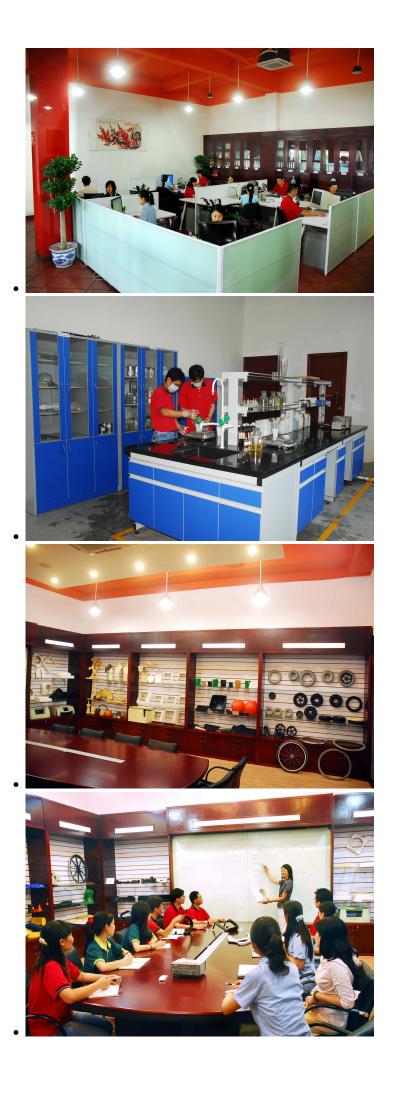

# Quality control

## Material Research and Develop

Through the continuous push, maintenance and periodic review for the quality management system of ISO9001, ISO/TS 16949, to ensure the system works sufficiently, appropriately and effectively.
Five core tools of ISO/TS 16949 : APQP, FMEA, MSA, SPC and PPAP. The effective use of these five core tools can make our quality control and overall management level improved greatly, finally to meet the requirements of customer.

 Under a protessional PU material R&D team, the products that has been put into production include MDI, TDI, HDI and PPDI etc polyether and polyester system formula, which covering all PU systems formula.