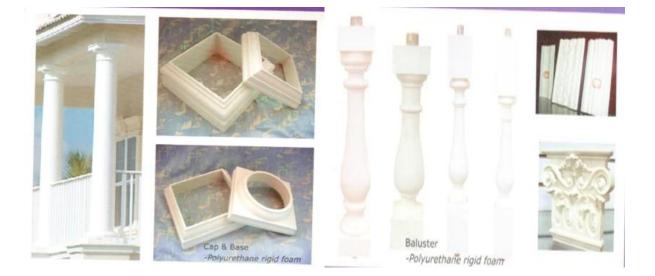

|
| 6  | payment term   | Τπ                                                                                            |
| 7  | packing        | Normal export corrugated carton as per clients' request                                       |
| 8  | usage          | polyurethane baluster, balustrade for deck and house ect                                      |
| 9  | Custom service | Dimension, material, style all can be custom made                                             |
| 10 | delivery time  | 40 days after receiving the deposit                                                           |
| 11 | remarks        | Your satisfaction is our greatest affirmation and if you have any problems please contact us. |

## **Products applications**



## **Products applications**



## Our company

Finehope was founded in 2002 and the number of workers is more than 100, and the number of management group is 41 with the average age of 32. The company has a modern factory with an area of 7000 square meters, and it also has an office building with an area of 1000 square meters which combines modern and classical styles.





# Quality control



## Material Research and Develop





Through the continuous push, maintenance and periodic review for the quality management system of ISO9001, ISO/TS 16949, to ensure the system works sufficiently, appropriately and effectively.
Five core tools of ISO/TS 16949 : APQP, FMEA, MSA, SPC and PPAP. The effective use of these five core tools can make our quality control and overall management level improved greatly, finally to meet