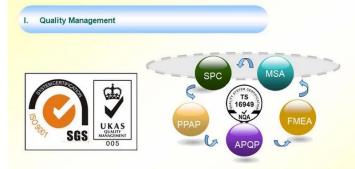

# Quality control

## Material Research and Develop

Through the continuous push, maintenance and periodic review for the quality management system of ISO9001, ISO/TS 16949, to ensure the system works sufficiently, appropriately and effectively.
Five core tools of ISO/TS 16949 : APQP, FMEA, MSA, SPC and PPAP. The effective use of these five core tools can make our quality control and overall management level improved greatly, finally to meet the requirements of customer.

### Certifications