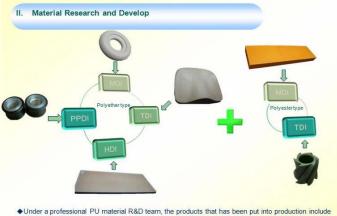

## Material Research and Develop

Through the continuous push, maintenance and periodic review for the quality management system of ISO9001, ISO/TS 16949, to ensure the system works sufficiently, appropriately and effectively.
Five core tools of ISO/TS 16949 : APQP, FMEA, MSA, SPC and PPAP. The effective use of these five core tools can make our quality control and overall management level improved greatly, finally to meet the requirements of customer.

 Onder a protessional PO material X&D team, the products that has been put into production include MDI, TDI, HDI and PPDI etc polyether and polyester system formula, which covering all PU systems formula.