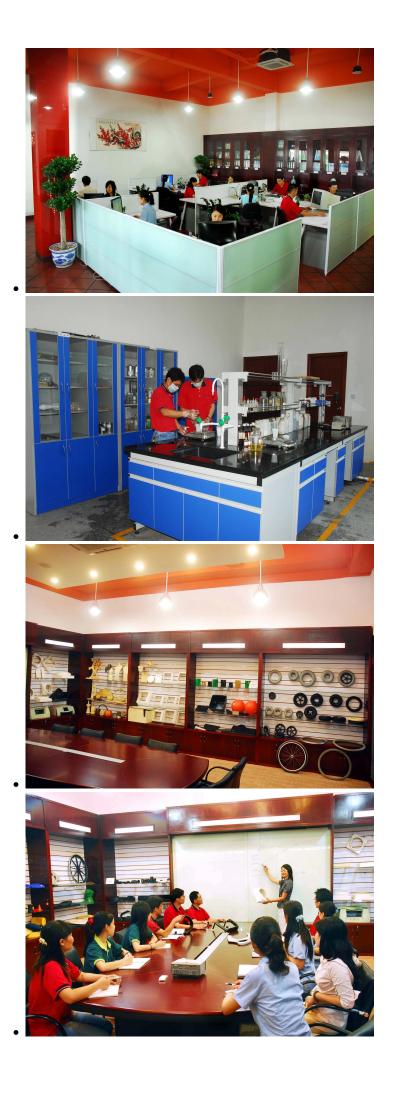

# Quality control

## Material Research and Develop

Through the continuous push, maintenance and periodic review for the quality management system of ISO9001, ISO/TS 16949, to ensure the system works sufficiently, appropriately and effectively.
Five core tools of ISO/TS 16949 : APQP, FMEA, MSA, SPC and PPAP. The effective use of these five core tools can make our quality control and overall management level improved greatly, finally to meet the requirements of customer.

 Onder a protessional PO material X&D team, the products that has been put into production include MDI, TDI, HDI and PPDI etc polyether and polyester system formula, which covering all PU systems formula.