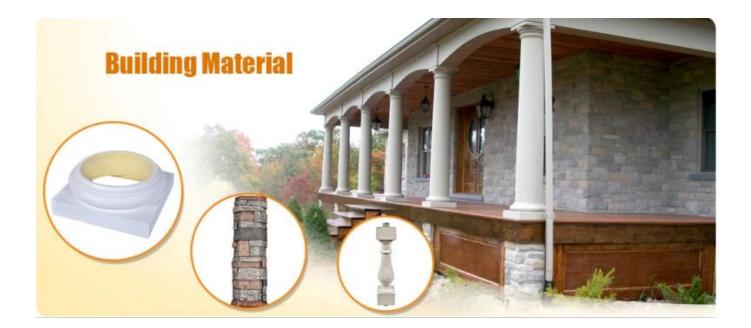

## Feature:

- 1. <u>Waterproof, anti-bacteria, non-slip, fireproof</u>
- 2. Light weight, green product, easy installation
- 3. Durable, eco-friendly, sturdy surface, heat insulation
- $4. \quad \underline{\text{Anticorrosion, damp-proof, anti-crack, mothproof, anti-ultraviolet}}$
- 5. <u>No radiation, non-toxic and eco-friendly</u>

## Specification

Polyurethane(PU) materials has been widely used for interior decoration and the public decoration. Such as Houses, villas, hotels, night clubs, dancing halls, bars, clothing shops, building offices, conference halls, church etc. Different from wood or plaster, PU molding do not saturate, leak, deform or detach, it's durable and easy to clean and maintain. And it can last longer than MDF or wood mouldings.

| 1  | material       | Polyureth