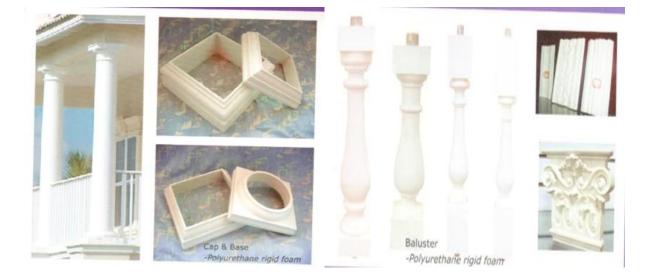

|
| 6  | payment term   | тл                                                                                            |
| 7  | packing        | Normal export corrugated carton as per clients' request                                       |
| 8  | usage          | polyurethane baluster, balustrade for deck and house ect                                      |
| 9  | Custom service | Dimension, material, style all can be custom made                                             |
| 10 | delivery time  | 40 days after receiving the deposit                                                           |
| 11 | remarks        | Your satisfaction is our greatest affirmation and if you have any problems please contact us. |

## **Products applications**



## **Products applications**



## Our company

Finehope was founded in 2002 and the number of workers is more than 100, and the number of management group is 41 with the average age of 32. The company has a modern factory with an area of 7000 square meters, and it also has an office building with an area of 1000 square meters which combines modern and classical styles.





# Quality control



## Material Research and Develop





Through the continuous push, maintenance and periodic review for the quality management system of ISO9001, ISO/TS 16949, to ensure the system works sufficiently, appropriately and effectively.
Five core tools of ISO/TS 16949 : APQP, FMEA, MSA, SPC and PPAP. The effective use of these five core tools can make our quality control and overall management level improved greatly, finally to meet