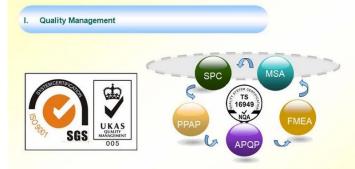

# Quality control

## Material Research and Develop

Through the continuous push, maintenance and periodic review for the quality management system of ISO9001, ISO/TS 16949, to ensure the system works sufficiently, appropriately and effectively.
Five core tools of ISO/TS 16949 : APQP, FMEA, MSA, SPC and PPAP. The effective use of these five core tools can make our quality control and overall management level improved greatly, finally to meet the requirements of customer.