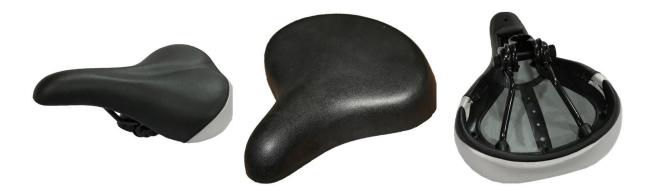

### Feature:

- 1. <u>Waterproof, anti-bacteria, non-slip, self-skinning, fireproof</u>
- $2. \quad \underline{ {\tt Easy to clean anti-slip, fireproof, good wear resistance, good shock resistance} \\$
- 3. Soft, comfortable, anti-fatigue, multi-purpose, anti fatigue, anti-corrosion
- 4. Anticorrosion, damp-proof, anti-crack, mothproof, anti-ultraviolet
- 5. <u>No radiation, non-toxic and eco-friendly</u>

# Specification

| 1  | material       | Polyurethane+iron accessory                                                                   |
|----|----------------|-----------------------------------------------------------------------------------------------|
| 2  | MOQ            | 100pcs                                                                                        |
| 3  | size