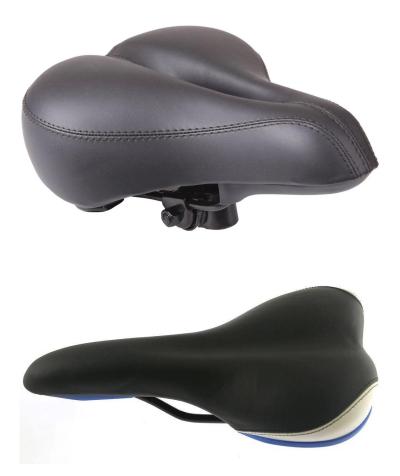

|
| 6  | payment term   | τπ                                                                                            |
| 7  | packing        | Normal export corrugated carton as per clients' request                                       |
| 8  | usage          | Bike                                                                                          |
| 9  | Custom service | Dimension, material, style all can be custom made                                             |
| 10 | delivery time  | 40 days after receiving the deposit                                                           |
| 11 | remarks        | Your satisfaction is our greatest affirmation and if you have any problems please contact us. |

# **Products applications**



## **Our company**

Finehope was founded in 2002 and the number of workers is more than 100, and the number of management group is 41 with the average age of 32. The company has a modern factory with an area of 7000 square meters, and it also has an office building with an area of 1000 square meters which combines modern and classical styles.







# Quality Management

# Material Research and Develop





Through the continuous push, maintenance and periodic review for the quality management system of ISO9001, ISO/TS 16949, to ensure the system works sufficiently, appropriately and effectively.
Five core tools of ISO/TS 16949 : APQP, FMEA, MSA, SPC and PPAP. The effective use of these five core tools can make our quality control and overall management level improved greatly, finally to