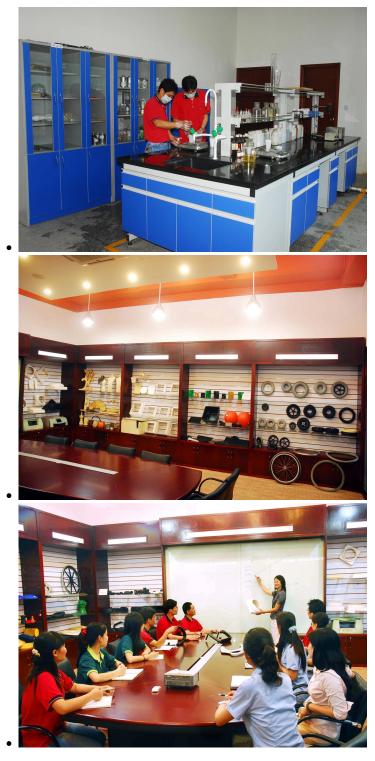

# Quality Management

# Material Research and Develop

Through the continuous push, maintenance and periodic review for the quality management system of ISO9001, ISO/TS 16949, to ensure the system works sufficiently, appropriately and effectively.
Five core tools of ISO/TS 16949 : APQP, FMEA, MSA, SPC and PPAP. The effective use of these five core tools can make our quality control and overall management level improved greatly, finally to meet the requirements of customer.

MDI, TDI, HDI and PPDI etc polyether and polyester system formula, which covering all PU systems formula.