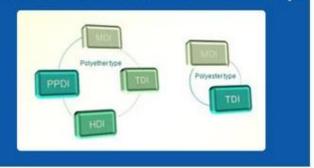

# Material Research and Develop

Through the continuous push, maintenance and periodic review for the quality management system of ISO9001, ISO/TS 16949, to ensure the system works sufficiently, appropriately and effectively.
Five core tools of ISO/TS 16949 : APQP, FMEA, MSA, SPC and PPAP. The effective use of these five core tools can make our quality control and overall management level improved greatly, finally to meet the requirements of customer.

MDI, TDI, HDI and PPDI etc polyether and polyester system formula, which covering all PU systems formula.