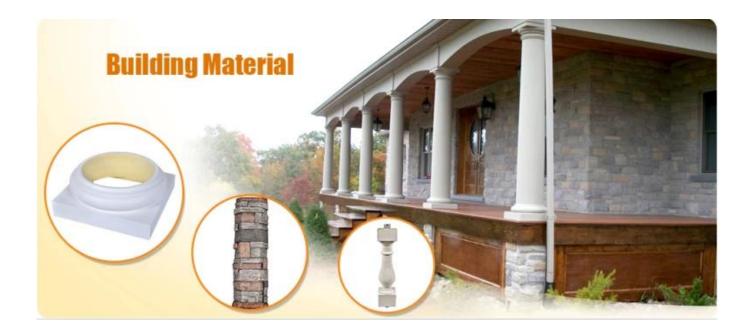

# Specification

Polyurethane(PU) materials has been widely used for interior decoration and the public decoration. Such as Houses, villas, hotels, night clubs, dancing halls, bars, clothing shops, building offices, conference halls, church etc. Different from wood or plaster, PU molding do not saturate, leak, deform or detach, it's durable and easy to clean and maintain. And it can last longer than MDF or wood mouldings.

| 1  | material       | Polyurethane ( PU ), an advanced and trustworthy material,                                    |
|----|----------------|-----------------------------------------------------------------------------------------------|
| 2  | моо            | 100pcs                                                                                        |
| 3  | size           | as your requirement                                                                           |
| 4  | technical      | hand-made and machinery                                                                       |
| 5  | finished       | PU self-skin                                                                                  |
| 6  | payment term   | тл                                                                                            |
| 7  | packing        | Normal export corrugated carton as per clients' request                                       |
| 8  | usage          | polyurethane baluster,balustrade for deck and house ect                                       |
| 9  | Custom service | Dimension, material, style all can be custom made                                             |
| 10 | delivery time  | 40 days after receiving the deposit                                                           |
| 11 | remarks        | Your satisfaction is our greatest affirmation and if you have any problems please contact us. |