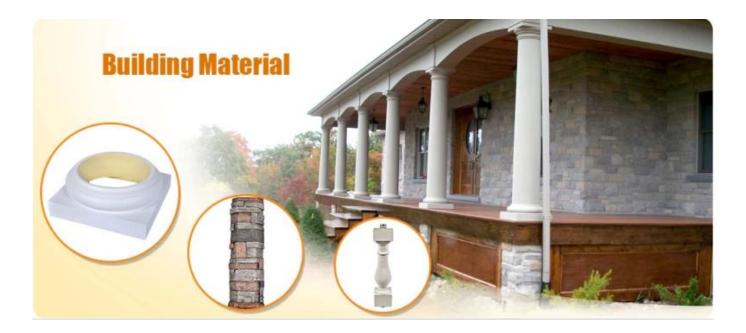

## Specification

Polyurethane(PU) materials has been widely used for interior decoration and the public decoration. Such as Houses, villas, hotels, night clubs, dancing halls, bars, clothing shops, building offices, conference halls, church etc. Different from wood or plaster, PU molding do not saturate, leak, deform or detach, it's durable and easy to clean and maintain. And it can last longer than MDF or wood mouldings.

| 1  | material       | Polyurethane ( PU ), an advanced and trustworthy material,                                    |
|----|----------------|-----------------------------------------------------------------------------------------------|
| 2  | MOQ            | 100pcs                                                                                        |
| 3  | siz