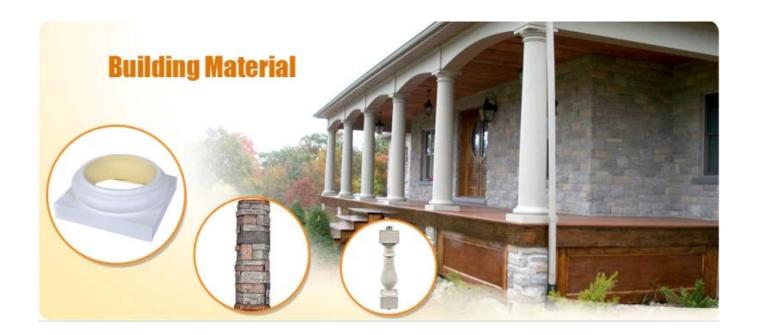

### Feature:

- 1. Waterproof, anti-bacteria, non-slip, fireproof
- 2. Light weight, green product, easy installation
- 3. <u>Durable, eco-friendly, sturdy surface, heat insulation</u>
- 4. Anticorrosion, damp-proof, anti-crack, mothproof, anti-ultraviolet
- 5. No radiation, non-toxic and eco-friendly

# Specification

Polyurethane(PU) materials has been widely used for interior decoration and the public decoration. Such as Houses, villas, hotels, night clubs, dancing halls, bars, clothing shops, building offices, conference halls, church etc. Different from wood or plaster, PU molding do not saturate, leak, deform or detach, it's durable and easy to clean and maintain. And it can last longer than MDF or wood mouldings.

1 material Polyurethane ( PU ), an advanced and trustworthy materia