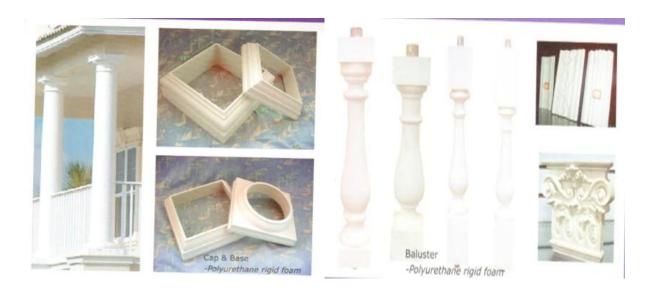

etc. Different from wood or plaster, PU molding do not saturate, leak, deform or detach, it's durable and easy to clean and maintain. And it can last longer than MDF or wood mouldings.

1 material Polyurethane ( PU ), an advanced and trustworthy material,

2 MOQ 100pcs

3 size as your requirement
4 technical hand-made and machinery

5 finished PU self-skin
6 payment term T/T

7 packing Normal export corrugated carton as per clients' request

8 usage polyurethane baluster,balustrade for deck and house ect

9 Custom service Dimension, material, style all can be custom made

10 delivery time 40 days after receiving the deposit

11 remarks Your satisfaction is our greatest affirmation and if you have any problems please contact us.

# **Products applications**



# **Products applications**



# **Our company**

Finehope was founded in 2002 and the number of workers is more than 100, and the number of management group is 41 with the average age of 32. The company has a modern factory with an area of 7000 square meters, and it also has an office building with an area of 1000 square meters which combines modern and classical styles.











# **Quality control**



# Material Research and Develop Polyether type Polye





### Certifications











### 1. What are the advantages of choosing Finehope?

- 1. 1. Product quality assurance, delivery guarantee, good after-sales service
- 2. 2. Cost-effective, fast development efficiency, professional operation with integrity
- 3. 3. Finehope will conduct all testing analysis and then work out testing standards to reduce quality