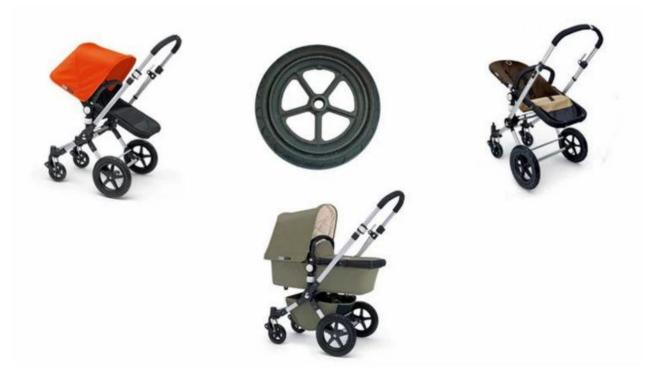

# Specification

| Name            | Polyurethane cheap wheels, tires and rims, performance wheels, continental bicycle tires, all season tyres |
|-----------------|------------------------------------------------------------------------------------------------------------|
| MOQ             | 100pcs                                                                                                     |
| size            | as your requirement                                                                                        |
| technical       | hand-made and machinery                                                                                    |
| finished        | PU                                                                                                         |
| payment term    | π                                                                                                          |
| packing         | Normal export corrugated carton as per clients' request                                                    |
| usage           | Baby stroller                                                                                              |
| Custom service  | Dimension, material, style all can be custom made                                                          |
| 0 delivery time | 40 days after receiving the deposit                                                                        |
| 1 remarks       | Your satisfaction is our greatest affirmation and if you have any problems please contact us.              |

cheap wheels