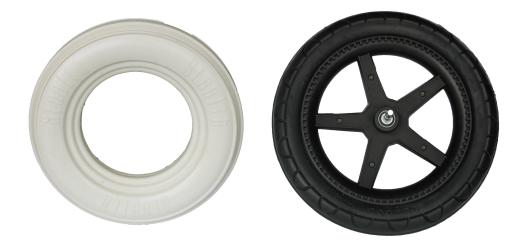

# Specification

| Name            | Polyurethane cheap wheels, tires and rims, performance wheels, continental bicycle tires, all season tyres |
|-----------------|------------------------------------------------------------------------------------------------------------|
| MOQ             | 100pcs                                                                                                     |
| size            | as your requirement                                                                                        |
| technical       | hand-made and machinery                                                                                    |
| finished        | PU                                                                                                         |
| payment term    | π                                                                                                          |
| packing         | Normal export corrugated carton as per clients' request                                                    |
| usage           | Baby stroller                                                                                              |
| Custom service  | Dimension, material, style all can be custom made                                                          |
| 0 delivery time | 40 days after receiving the deposit                                                                        |
| 1 remarks       | Your satisfaction is our greatest affirmation and if you have any problems please contact us.              |

cheap wheels