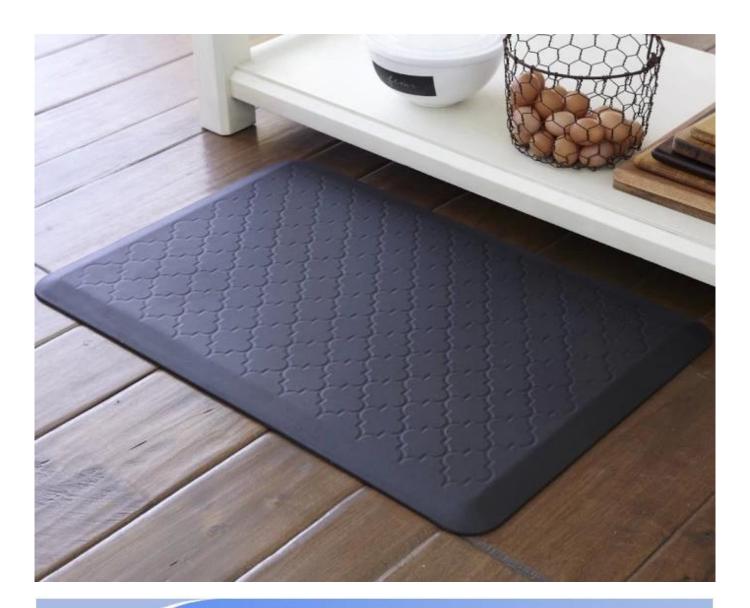

### Feature:

- 1. Waterproof, anti-bacteria, non-slip, self-skinning, fireproof
- $2. \ \ \underline{\text{Easy to clean anti-slip, fireproof, good wear resistance, good shock resistance}}$
- 3. Soft, comfortable, anti-fatigue, multi-purpose, anti fatigue, anti-corrosion
- 4. Anticorrosion, damp-proof, anti-crack, mothproof, anti-ultraviolet
- 5. No radiation, non-toxic and eco-friendly

## Specification

Anti-fatigue mats are beneficial for back thigh and lower leg or foot, which offer you unique feeling from your head to your toe. Anti fatigue mat is a natural shock absorber, and it can rebound quickly to the smallest weight shift, encourage blood flow to feet, legs, and lower back. The anti fatigue mat is engineered to the optimal degree of softness to minimize the harmful, painful consequences of standing for extended periods as well as to reduce the stress and strain of standing. Anti-Fatigue Mats have been designed to promote better posture, proper circulation, muscle toning and sense of well-being. In addition, the Mats reduce the fatigue and discomfort associated with the stress and strain of long term or static standing.