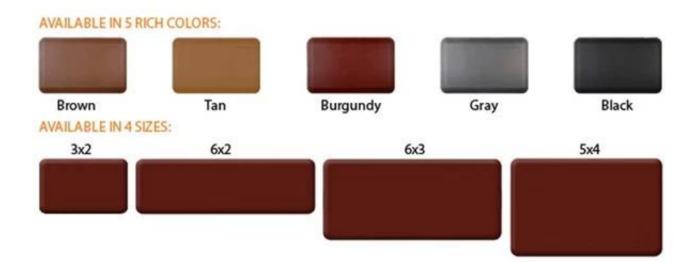

| 2  | моо            | 100pcs                                                                                        |
|----|----------------|-----------------------------------------------------------------------------------------------|
| 3  | size           | as your requirement                                                                           |
| 4  | technical      | hand-made and machinery                                                                       |
| 5  | finished       | PU self-skin                                                                                  |
| 6  | payment term   | тл                                                                                            |
| 7  | packing        | Normal export corrugated carton as per clients' request                                       |
| 8  | usage          | floor mat, kitchen mat                                                                        |
| 9  | Custom service | Dimension, material, style all can be custom made                                             |
| 10 | delivery time  | 40 days after receiving the deposit                                                           |
| 11 | remarks        | Your satisfaction is our greatest affirmation and if you have any problems please contact us. |