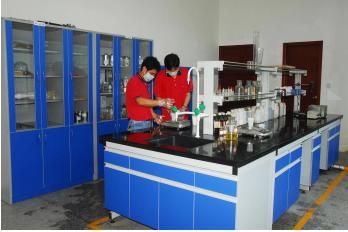

# Material Research and Develop

Through the continuous push, maintenance and periodic review for the quality management system of ISO9001, ISO/TS 16949, to ensure the system works sufficiently, appropriately and effectively.
 Five core tools of ISO/TS 16949 : APQP, FMEA, MSA, SPC and PPAP. The effective use of these five core tools can make our quality control and overall management level improved greatly, finally to meet the requirements of customer.

♦Under a professional PU material R&D team, the products that has been put into production include MDI, TDI, HDI and PPDI etc polyether and polyester system formula, which covering all PU systems formula.