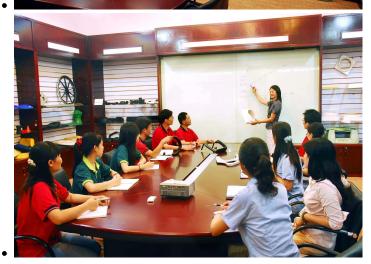

# **Quality control**

# Material Research and Develop

Through the continuous push, maintenance and periodic review for the quality management system of ISO9001, ISO/TS 16949, to ensure the system works sufficiently, appropriately and effectively.
 Five core tools of ISO/TS 16949 : APQP, FMEA, MSA, SPC and PPAP. The effective use of these five core tools can make our quality control and overall management level improved greatly, finally to meet the requirements of customer.