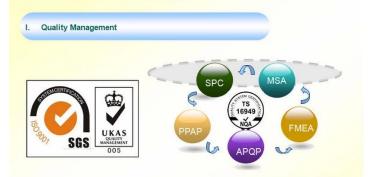

# **Quality control**

# Material Research and Develop

Through the continuous push, maintenance and periodic review for the quality management system of ISO9001, ISO/TS 16949, to ensure the system works sufficiently, appropriately and effectively.
 Five core tools of ISO/TS 16949 : APQP, FMEA, MSA, SPC and PPAP. The effective use of these five core tools can make our quality control and overall management level improved greatly, finally to meet the requirements of customer.