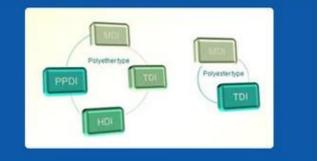

♦Under a professional PU material R&D team, the products that has been put into production include MDI, TDI, HDI and PPDI etc polyether and polyester system formula, which covering all PU systems formula.