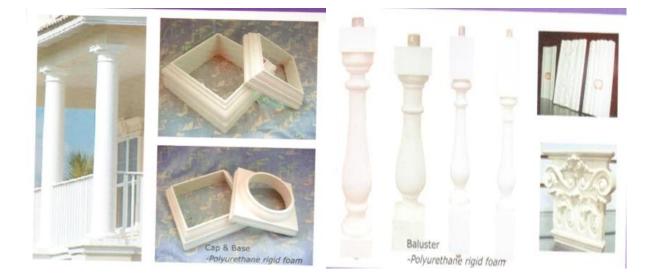

| finished       | 5  |
|                                                                                           | payment term   | 6  |
| Normal export corrugated carton as per clients' rec                                       | packing        | 7  |
| polyurethane baluster, balustrade for deck and house                                      | usage          | 8  |
| Dimension, material, style all can be custom r                                            | Custom service | 9  |
| 40 days after receiving the de                                                            | delivery time  | 10 |
| Your satisfaction is our greatest affirmation and if you have any problems please contact | remarks        | 11 |

# **Products applications**



## **Products applications**



## Our company

Finehope was founded in 2002 and the number of workers is more than 100, and the number of management group is 41 with the average age of 32. The company has a modern factory with an area of 7000 square meters, and it also has an office building with an area of 1000 square meters which combines modern and classical styles.





•







# **Quality control**



# Material Research and Develop





Through the continuous push, maintenance and periodic review for the quality management system of ISO9001, ISO/TS 16949, to ensure the system works sufficiently, appropriately and effectively.
 Five core tools of ISO/TS 16949 : APQP, FMEA, MSA, SPC and PPAP. The effective use of these five core tools can make our quality control and overall management level improved greatly, fin