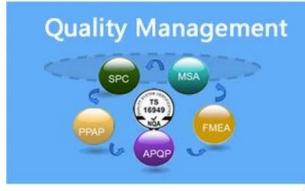

# **Quality control**

# Material Research and Develop

Through the continuous push, maintenance and periodic review for the quality management system of ISO9001, ISO/TS 16949, to ensure the system works sufficiently, appropriately and effectively.
 Five core tools of ISO/TS 16949 : APQP, FMEA, MSA, SPC and PPAP. The effective use of these five core tools can make our quality control and overall management level improved greatly, finally to meet the requirements of customer.