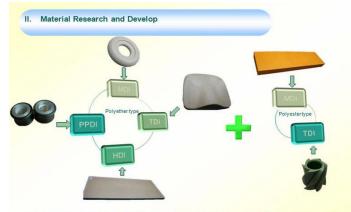

♦Under a professional PU material R&D team, the products that has been put into production include MDI, TDI, HDI and PPDI etc polyether and polyester system formula, which covering all PU systems formula.