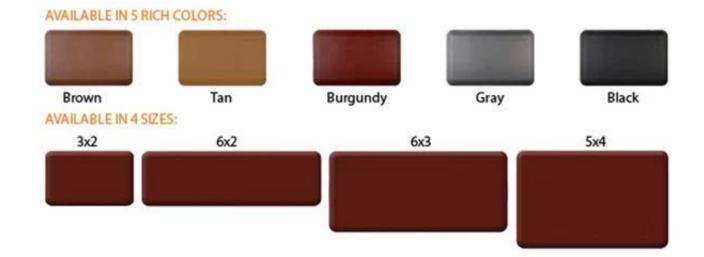

| 1 |           | Polyurethane mats anti fatigue, antifatigue kitchen mats, comfort mats kitchen, kitchen mats, floor mats |  |
|---|-----------|----------------------------------------------------------------------------------------------------------|--|
| 2 | MOQ       | 100pcs                                                                                                   |  |
| 3 | size      | as your requirement                                                                                      |  |
| 4 | technical | hand-made and machinery                                                                                  |  |

| 5  | finished      | PU self-skin                                                                                  |
|----|---------------|-----------------------------------------------------------------------------------------------|
| 6  | payment term  | π                                                                                             |
| 7  |               | Normal export corrugated carton as per clients' request                                       |
| 8  |               | floor mat, kitchen mat                                                                        |
| 9  |               | Dimension, material, style all can be custom made                                             |
| 10 | delivery time | 40 days after receiving the deposit                                                           |
| 11 | remarks       | Your satisfaction is our greatest affirmation and if you have any problems please contact us. |