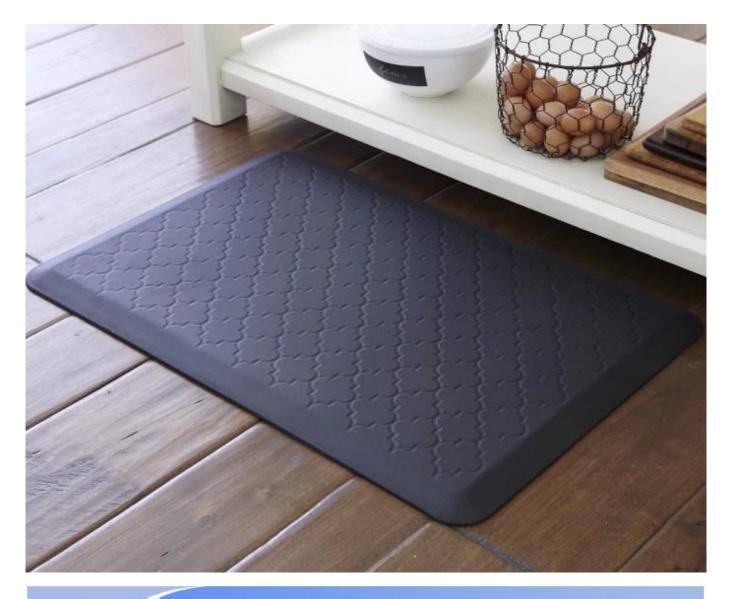

## Feature:

- 1. <u>Waterproof, anti-bacteria, non-slip, self-skinning, fireproof</u>
- 2. Easy to clean anti-slip, fireproof, good wear resistance, good shock resistance
- 3. Soft, comfortable, anti-fatigue, multi-purpose, anti fatigue, anti-corrosion
- 4. <u>Anticorrosion, damp-proof, anti-crack, mothproof, anti-ultraviolet</u>
- 5. <u>No radiation, non-toxic and eco-friendly</u>

## Specification

Anti-fatigue mats are beneficial for back thigh and lower leg or foot, which offer you unique feeling from your head to your toe. Anti fatigue mat is a natural shock absorber, and it can rebound quickly to the smallest weight shift, encourage blood flow to feet, legs, and lower back. The anti fatigue mat is engineered to the optimal degree of softness to minimize the harmful, painful conseq