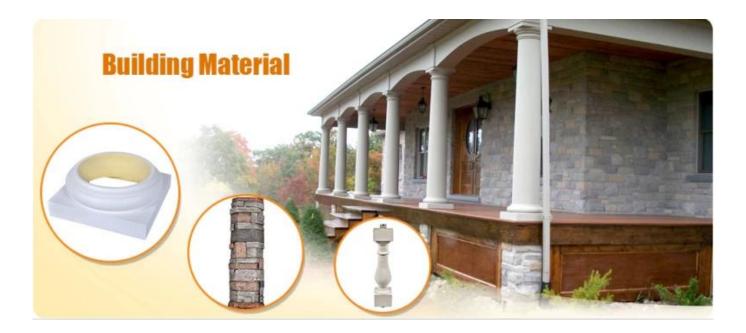

## Feature:

- 1. Waterproof, anti-bacteria, non-slip, fireproof
- 2. Light weight, green product, easy installation
- 3. <u>Durable, eco-friendly, sturdy surface, heat insulation</u>
- 4. Anticorrosion, damp-proof, anti-crack, mothproof, anti-ultraviolet
- 5. No radiation, non-toxic and eco-friendly

# Specification

Polyurethane(PU) materials has been widely used for interior decoration and the public decoration. Such as Houses, villas, hotels, night clubs, dancing halls, bars, clothing shops, building offices, conference halls, church etc. Different from wood or plaster, PU molding do not saturate, leak, deform or detach, it's durable and easy to clean and maintain. And it can last longer than MDF or wood mouldings.

| 1  | material       | Polyurethane step railing, balusters, balust