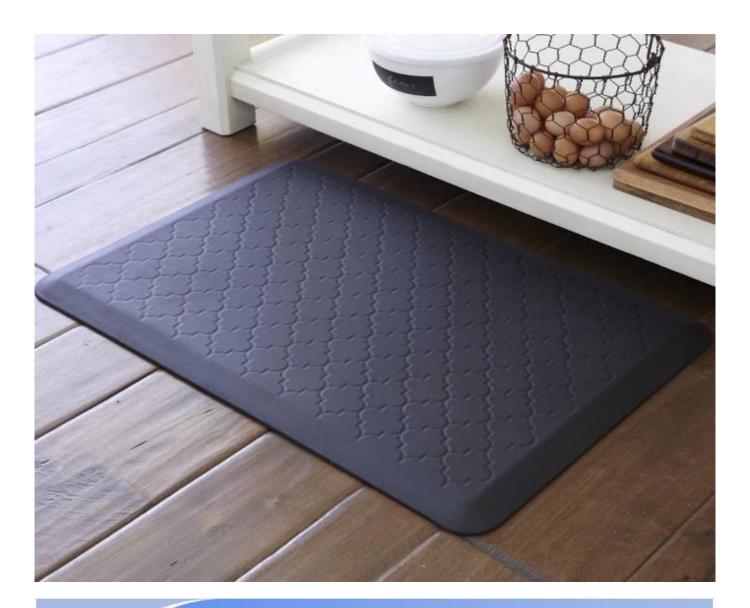

## Feature:

- 1. Waterproof, anti-bacteria, non-slip, self-skinning, fireproof
- $2. \ \ \underline{\text{Easy to clean anti-slip, fireproof, good wear resistance, good shock resistance}}$
- 3. Soft, comfortable, anti-fatigue, multi-purpose, anti fatigue, anti-corrosion
- 4. Anticorrosion, damp-proof, anti-crack, mothproof, anti-ultraviolet
- 5. No radiation, non-toxic and eco-friendly

## Specification

Anti-fatigue mats are beneficial for back thigh and lower leg or foot, which offer you unique feeling from your head to your toe. Anti fatigue mat is a natural shock absorber, and it can rebound quickly to the smallest weight shift, encourage blood flow to feet, legs, and lower back. The anti fatigue mat is engineered to the optimal degree of softness to minimize the harmful, painful co