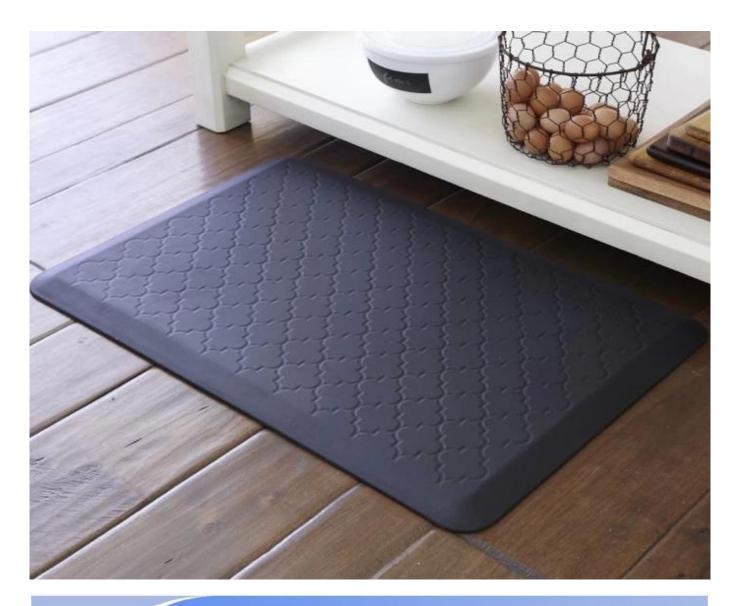

### Feature:

- 1. Waterproof, anti-bacteria, non-slip, self-skinning, fireproof
- 2. Easy to clean anti-slip, fireproof, good wear resistance, good shock resistance
- 3. Soft, comfortable, anti-fatigue, multi-purpose, anti-fatigue, anti-corrosion
- 4. Anticorrosion, damp-proof, anti-crack, mothproof, anti-ultraviolet
- 5. No radiation, non-toxic and eco-friendly

## Specification

Anti-fatigue mats are beneficial for back thigh and lower leg or foot, which offer you unique feeling from your head to your toe. Anti fatigue mat is a natural shock absorber, and it can rebound quickly to the smallest weight shift, encourage blood flow to feet, legs, and lower back. The anti fatigue mat is engineered to the optimal degree of softness to minimize the harmful, painful consequences of standing for extended periods as well as to reduce the stress and strain of standing. Anti-Fatigue Mats have been designed to promote better posture, proper circulation, muscle toning and sense of well-being. In addition, the Mats reduce the fatigue and discomfort associated with the stress and strain of long term or static standing.