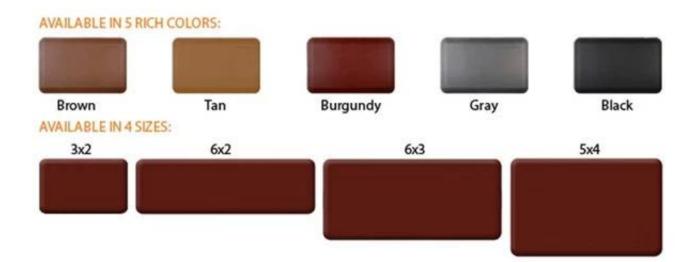

| 2  | моо            | 100pcs                                                                                        |
|----|----------------|-----------------------------------------------------------------------------------------------|
| 3  | size           | as your requirement                                                                           |
| 4  | technical      | hand-made and machinery                                                                       |
| 5  | finished       | PU self-skin                                                                                  |
| 6  | payment term   | тл                                                                                            |
| 7  | packing        | Normal export corrugated carton as per clients' request                                       |
| 8  | usage          | floor mat, kitchen mat                                                                        |
| 9  | Custom service | Dimension, material, style all can be custom made                                             |
| 10 | delivery time  | 40 days after receiving the deposit                                                           |
| 11 | remarks        | Your satisfaction is our greatest affirmation and if you have any problems please contact us. |

## **Products applications**

# **Products applications**