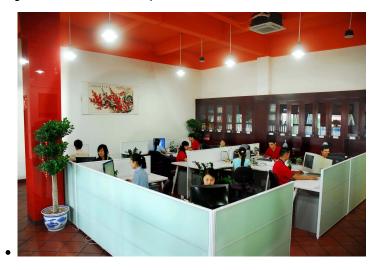

## **Our company**

Finehope was founded in 2002 and the number of workers is more than 100, and the number of management group is 41 with the average age of 32. The company has a modern factory with an area of 7000 square meters, and it also has an office building with an area of 1000 square meters which combines modern and classical styles.