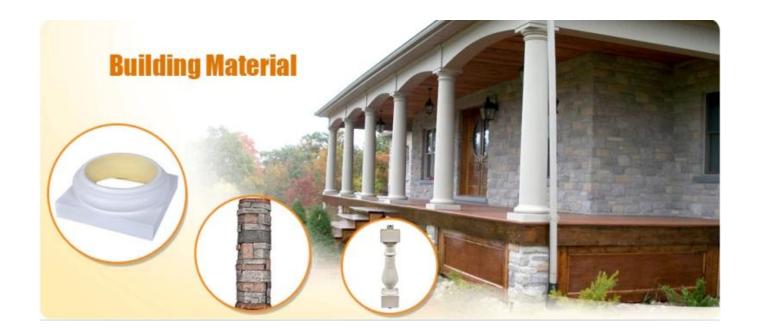

### Feature:

- 1. Waterproof, anti-bacteria, non-slip, fireproof
- 2. Light weight, green product, easy installation
- 3. <u>Durable, eco-friendly, sturdy surface, heat insulation</u>
- 4. Anticorrosion, damp-proof, anti-crack, mothproof, anti-ultraviolet
  - 5. No radiation, non-toxic and eco-friendly

# Specification

Polyurethane(PU) materials has been widely used for interior decoration and the public decoration. Such as Houses, villas, hotels, night clubs, dancing halls, bars, clothing shops, building offices, conference halls, church etc. Different from wood or plaster, PU molding do not saturate, leak, deform or detach, it's durable and easy to clean and maintain. And it can last longer than MDF or wood mouldings.

| Polyurethane ( PU ), an advanced and trustworthy material,