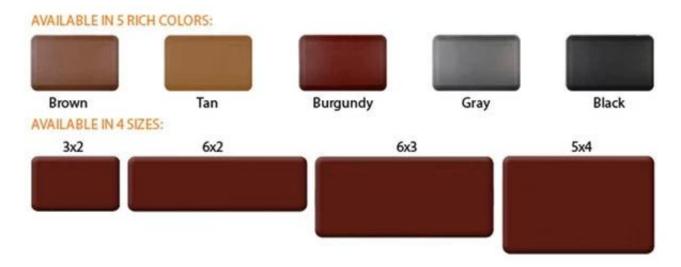

| 1 | material     | Polyurethane ( PU ), an advanced and trustworthy material, |
|---|--------------|------------------------------------------------------------|
| 2 | моq          | 100pcs                                                     |
| 3 | size         | as your requirement                                        |
| 4 | technical    | hand-made and machinery                                    |
| 5 | finished     | PU self-skin                                               |
| 6 | payment term | π                                                          |

| 7  | packing        | Normal export corrugated carton as per clients' request                                       |  |
|----|----------------|-----------------------------------------------------------------------------------------------|--|
| 8  | usage          | floor mat, kitchen mat                                                                        |  |
| 9  | Custom service | Dimension, material, style all can be custom made                                             |  |
| 10 | delivery time  | 40 days after receiving the deposit                                                           |  |
| 11 | remarks        | Your satisfaction is our greatest affirmation and if you have any problems please contact us. |  |