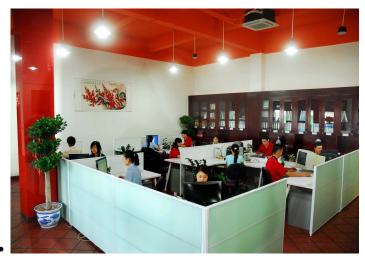

### **Our company**

Finehope was founded in 2002 and the number of workers is more than 100, and the number of management group is 41 with the average age of 32. The company has a modern factory with an area of 7000 square meters, and it also has an office building with an area of 1000 square meters which combines modern and classical styles.