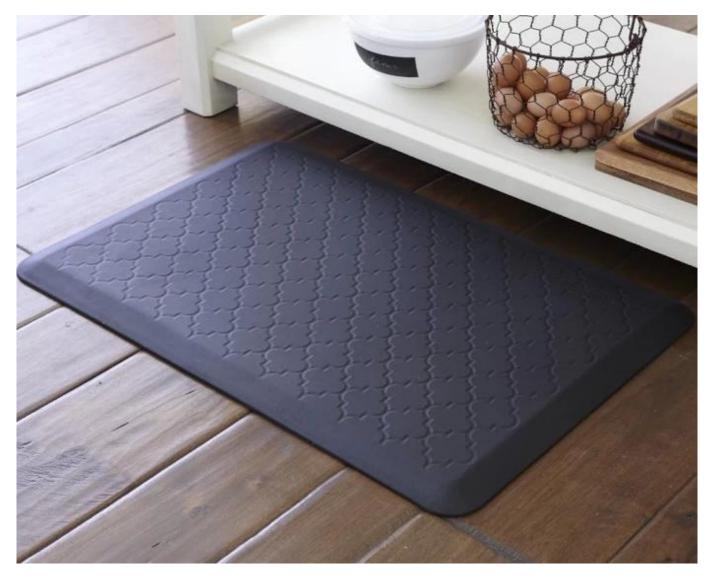

### **Feature**

- 1. <u>Waterproof, anti-bacteria, non-slip, self-skinning, fireproof</u>
- $2. \ \ \underline{ {\sf Easy to clean anti-slip, fireproof, good wear resistance, good shock resistance} \\$
- 3. Soft, comfortable, anti-fatigue, multi-purpose, anti fatigue, anti-corrosion
- 4. Anticorrosion, damp-proof, anti-crack, mothproof, anti-ultraviolet
- 5. <u>No radiation, non-toxic and eco-friendly</u>

## **Specification**

Anti-fatigue mats are beneficial for back thigh and lower leg or foot, which offer you unique feeling from your head to your toe. Anti fatigue mat is a natural shock absorber, and it can rebound quickly to the smallest weight shift, encourage blood flow to feet, legs, and lower back. The anti fatigue mat is engineered to the optimal degree of softness to minimize