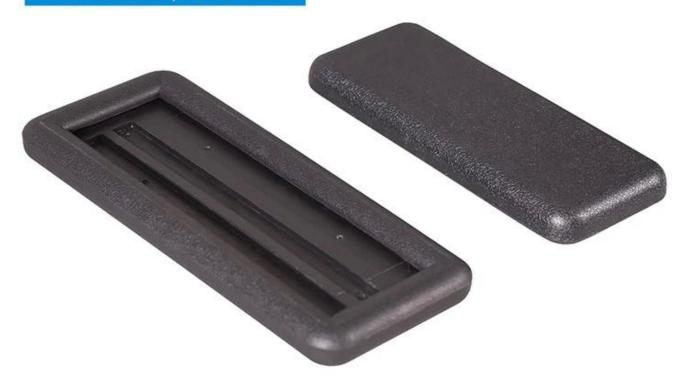

### High Quantly Children chair used PU Foam Armpad Comfortable Supplier custom back armrest pad armpad wholesale baby chair parts arm pad armrest replacement.

Material: PU MOQ:100

Size:225\*104\*27mm, customizable

Color:customizable

Payment tern:T/T 30% before production, 70% before shipment

Package:Carton packaging, also accept customization Customized service:Size, color, style all can be customized Delivery time:About 30 days after receiving the deposit