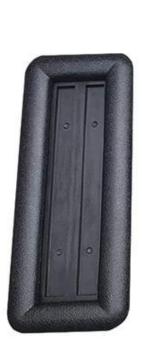

### High Quantly Children chair used PU Foam Armpad Comfortable Supplier custom back armrest pad armpad wholesale baby chair parts arm pad armrest replacement.

Material: PU MOQ:100

Size:225\*104\*27mm, customizable

Color:customizable

Payment tern:T/T 30% before production, 70% before shipment

Package:Carton packaging, also accept customization Customized service:Size, color, style all can be customized Delivery time:About 30 days after receiving the deposit