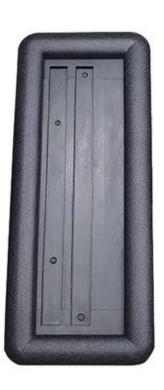

### High Quantly Children chair used PU Foam Armpad Comfortable Supplier custom back armrest pad armpad wholesale baby chair parts arm pad armrest replacement.

Material: PU MOQ:100

Size:225\*104\*27mm, customizable

Color:customizable

Payment tern:T/T 30% before production, 70% before shipment

Package:Carton packaging, also accept customization Customized service:Size, color, style all can be customized Delivery time:About 30 days after receiving the deposit