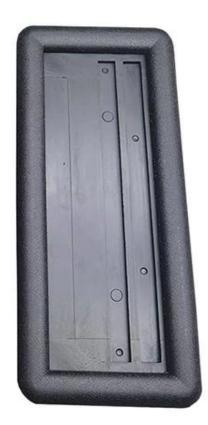

### High Quantly Children chair used PU Foam Armpad Comfortable Supplier custom back armrest pad armpad wholesale baby chair parts arm pad armrest replacement.

Material: PU MOQ:100

Size:225\*104\*27mm, customizable

Color:customizable

Payment tern:T/T 30% before production, 70% before shipment

Package:Carton packaging, also accept customization Customized service:Size, color, style all can be customized Delivery time:About 30 days after receiving the deposit