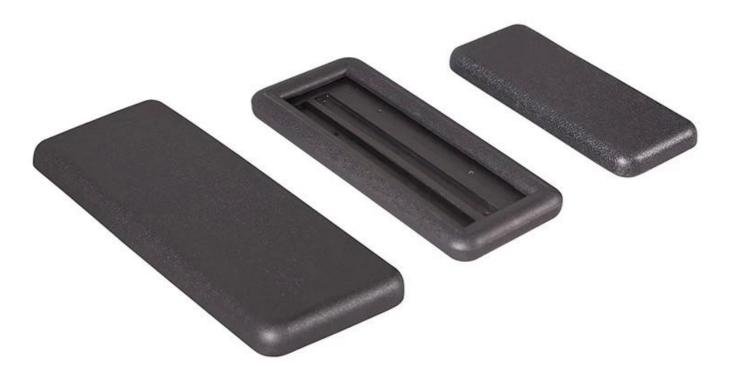

### High Quantly Children chair used PU Foam Armpad Comfortable Supplier custom back armrest pad armpad wholesale baby chair parts arm pad armrest replacement.

Material: PU MOQ:100

Size:225\*104\*27mm, customizable

Color:customizable

Payment tern:T/T 30% before production, 70% before shipment

Package:Carton packaging, also accept customization Customized service:Size, color, style all can be customized Delivery time:About 30 days after receiving the deposit