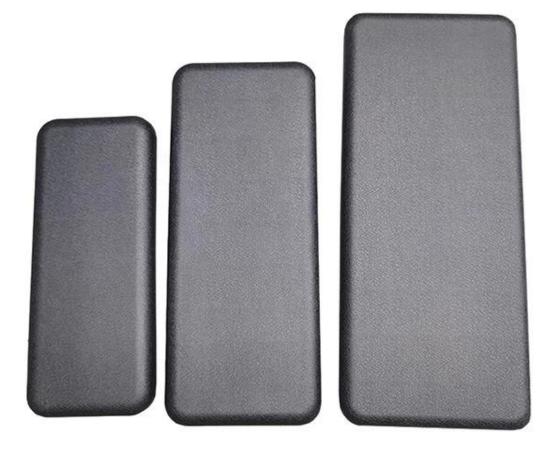

### High Quantly Children chair used PU Foam Armpad Comfortable Supplier custom back armrest pad armpad wholesale baby chair parts arm pad armrest replacement.

Material: PU MOQ:100

Size:225\*104\*27mm, customizable

Color:customizable

Payment tern:T/T 30% before production, 70% before shipment

Package:Carton packaging, also accept customization Customized service:Size, color, style all can be customized Delivery time:About 30 days after receiving the deposit