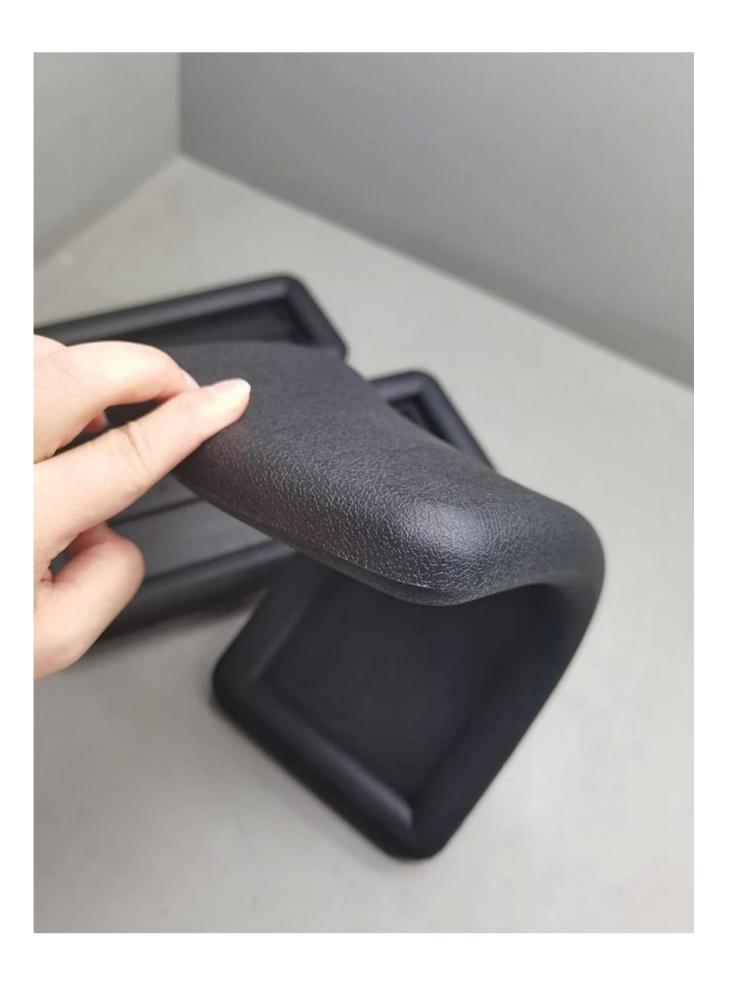

### High Quantly Children chair used PU Foam Armpad Comfortable Supplier custom back armrest pad armpad wholesale baby chair parts arm pad armrest replacement.

Material: PU MOQ:100

Size:225\*104\*27mm, customizable

Color:customizable

Payment tern:T/T 30% before production, 70% before shipment

Package:Carton packaging, also accept customization Customized service:Size, color, style all can be customized Delivery time:About 30 days after receiving the deposit