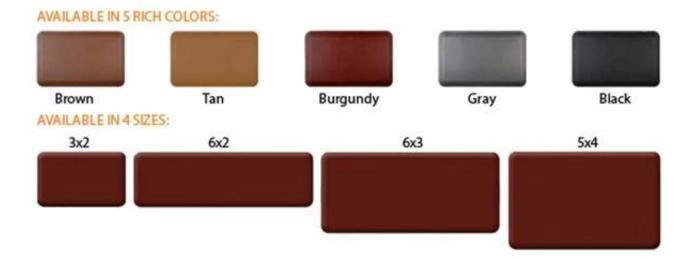

| 1 |           | Polyurethane comfort mats for kitchen, black kitchen rugs, best kitchen rugs, bath slip mat, bath non slip mat |
|---|-----------|----------------------------------------------------------------------------------------------------------------|
| 2 | MOQ       | 100pcs                                                                                                         |
| 3 |           | as your requirement                                                                                            |
| 4 | technical | hand-made and machinery                                                                                        |

| 5  | finished       | PU self-skin                                                                                  |
|----|----------------|-----------------------------------------------------------------------------------------------|
| 6  | payment term   | тл                                                                                            |
| 7  | packing        | Normal export corrugated carton as per clients' request                                       |
| 8  | usage          | floor mat, kitchen mat                                                                        |
| 9  | Custom service | Dimension, material, style all can be custom made                                             |
| 10 |                | 40 days after receiving the deposit                                                           |
| 11 | remarks        | Your satisfaction is our greatest affirmation and if you have any problems please contact us. |