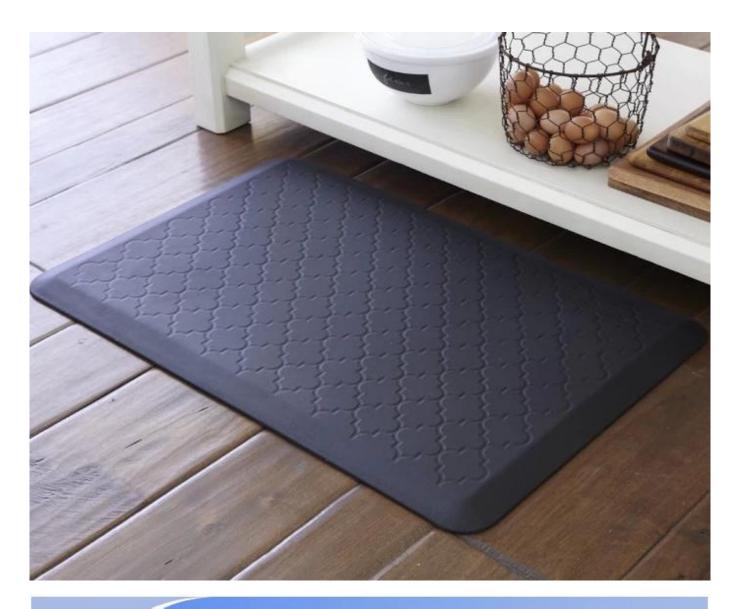

### Feature:

- 1. Waterproof, anti-bacteria, non-slip, self-skinning, fireproof
- 2. Easy to clean anti-slip, fireproof, good wear resistance, good shock resistance
- 3. Soft, comfortable, anti-fatigue, multi-purpose, anti fatigue, anti-corrosion
- 4. Anticorrosion, damp-proof, anti-crack, mothproof, anti-ultraviolet
- 5. No radiation, non-toxic and eco-friendly

## Specification

Anti-fatigue mats are beneficial for back thigh and lower leg or foot, which offer you unique feeling from your head to your toe. Anti fatigue mat is a natural shock absorber, and it can rebound quickly to the smallest weight shift, encourage blood flow to feet, legs, and lower back. The anti fatigue mat is engineered to the optimal degree of softness to minimize the harmful, painful consequences of standing for extended periods as well as to reduce the stress and strain of standing. Anti-Fatigue Mats have been designed to promote better posture, proper circulation, muscle toning and sense of well-being. In addition, the Mats reduce the fatigue and discomfort associated with the stress and strain of long term or static standing.